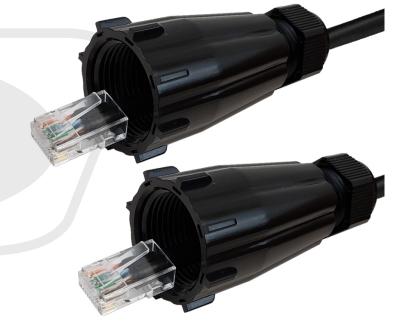

## Description

This Cat6 UTP gel filled outdoor UV direct burial Ethernet cable consists of RJ45 male connectors on both ends as well as IP68 rated shrouds. It is typically used outdoors either above or below ground as premise wiring to connect network devices and intended to mate with our IP68 rated couplers for a weather tight seal.

Tab Style Strain Relief Boot Strain Relief

Jacket Rating Direct Burial / UV

LLDPE Jacket Material UV Yes

Gel Filled Flooding

Connectors

RJ45 Long Body Male Connector A Connector B RJ45 Long Body Male

Environmental