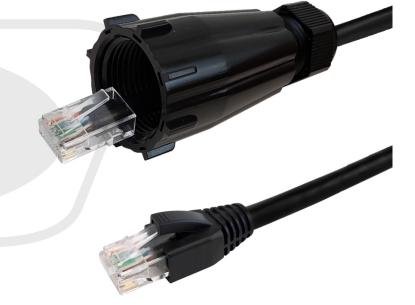

## RJ45 Male with IP68 Shroud to RJ45 Cat6 UTP Gel Filled Outdoor UV / Direct Burial Patch Cable - Black

CAT6GIP1-xxBK - Specifications

## **Description**

This Cat6 UTP gel filled outdoor UV direct burial Ethernet cable consists of RJ45 male with IP68 rated shroud on one end and a RJ45 male on the other. It is typically used outdoors either above or below ground as premise wiring to connect network devices and intended to mate with our IP68 rated couplers for a weather tight seal.