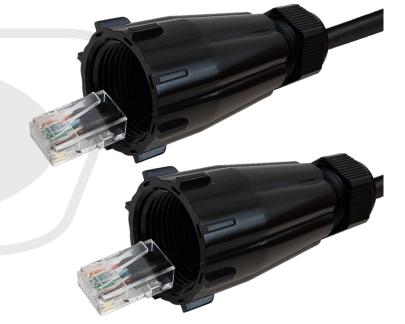

## RJ45 Male with IP68 Shroud to RJ45 Male with IP68 Shroud Cat6a UTP Outdoor UV / Direct Burial Patch Cable - Black

CAT6AOIP2-xxBK - Specifications

## **Description**

This Cat6a UTP outdoor UV direct burial Ethernet cable consists of RJ45 male connectors on both ends as well as IP68 rated shrouds. It is typically used outdoors either above or below ground as premise wiring to connect network devices and intended to mate with our IP68 rated couplers for a weather tight seal.

Strain Relief Tab Style Strain Relief Boot

Jacket Rating Direct Burial / UV

Jacket Material LLDPE

UV Yes

Connectors

Connector A RJ45 Long Body Male

Connector B RJ45 Long Body Male

**Environmental** 