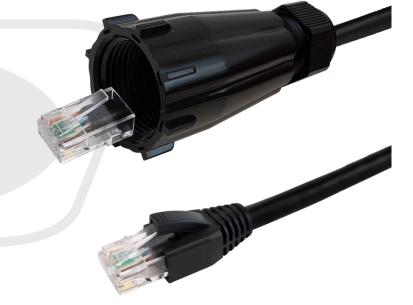

## Description

This Cat6a UTP outdoor UV direct burial Ethernet cable consists of RJ45 male with IP68 rated shroud on one end and a RJ45 male on the other. It is typically used outdoors either above or below ground as premise wiring to connect network devices and intended to mate with our IP68 rated couplers for a weather tight seal.

Strain Relief Tab Style Strain Relief Boot

Jacket Rating Direct Burial / UV

Jacket Material LLDPE

UV Yes

Connectors

Connector A RJ45 Long Body Male

Connector B RJ45 Long Body Male

**Environmental** 