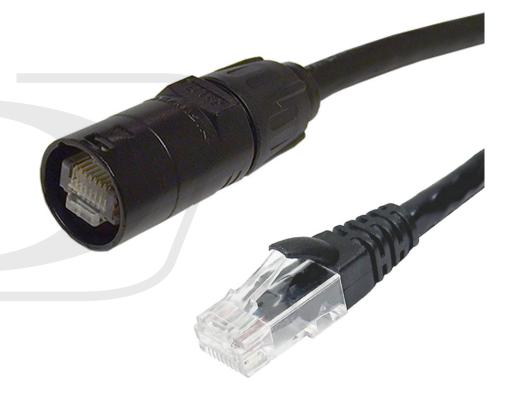

## Description

This etherCon® heavy-duty Cat6A network patch cable is designed for the pro AV industry. It is typically used to connect professional audio and stage lighting network applications. Note – The etherCON® connector is designed to mate with etherCON® female ports only.

## **Physical Characteristics**

Color Black

Connector Plating Gold Plated 50 Micron

Cable Diameter 6.0mm

Wire Gauge 24AWG Stranded Bare Copper

Shielding None
Pairs 4 Pairs
Color Code 568B

Temperature -40 deg C ~ +80 deg C

Rating Jacket Type PUR

Connectors

Connector A Ethercon RJ45 Male

Connector B RJ45 Male

**Performance** 

Standard CAT6A

**Environmental** 

RoHS Yes