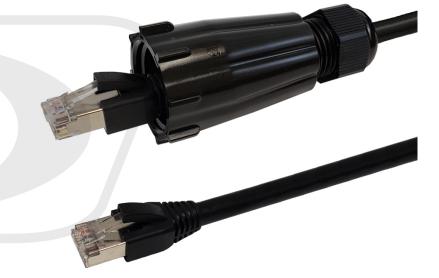

## RJ45 Male with IP68 Shroud to RJ45 Cat5e FTP Outdoor UV / Direct Burial Patch Cable - Black

CAT5ESOIP1-xxBK - Specifications

## Description

This Cat5e FTP outdoor UV direct burial Ethernet cable consists of RJ45 male with IP68 rated shroud on one end and a RJ45 male on the other. It is typically used outdoors either above or below ground as premise wiring to connect network devices and intended to mate with our IP68 rated couplers for a weather tight seal.