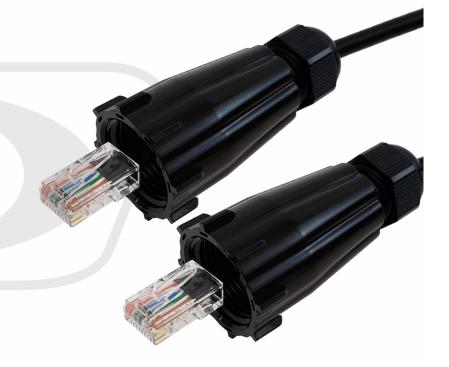

## Description

This Cat5e UTP gel filled outdoor UV direct burial Ethernet cable consists of RJ45 male connectors on both ends as well as IP68 rated shrouds. It is typically used outdoors either above or below ground as premise wiring to connect network devices and intended to mate with our IP68 rated couplers for a weather tight seal.

## **Physical Characteristics**

Color Black

Connector Plating Gold Plated 50 Micron
Conductor Material 100% Bare Copper

Cable Diameter 5.60mm

Wire Gauge 24AWG Solid

Shielding UTP (Unshielded)

Pairs

Temperature Rating -40°C to +75°C

Strain Relief Bubble Boot Strain Relief

Gel Filled

Jacket Rating Direct Burial / UV

Jacket Material LLDPE

UV Yes

Connectors

Flooding

Connector A RJ45 Long Body Male
Connector B RJ45 Long Body Male