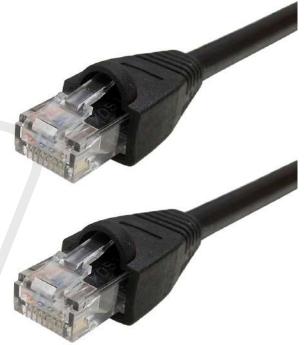

## Description

This custom Cat5e ethernet cable consists of a RJ45 male on one end and a RJ45 male on the other. It is typically used for ethernet network connections such as patch panels, switches and computers to routers.

Pairs

Fire Rating CMR (FT4 Riser Rated)

Color Code 568B

Temperature Rating 75 Deg C

Jacket Type PVC

Connectors

Connector A RJ45 Long Body Male
Connector B RJ45 Long Body Male

**Performance** 