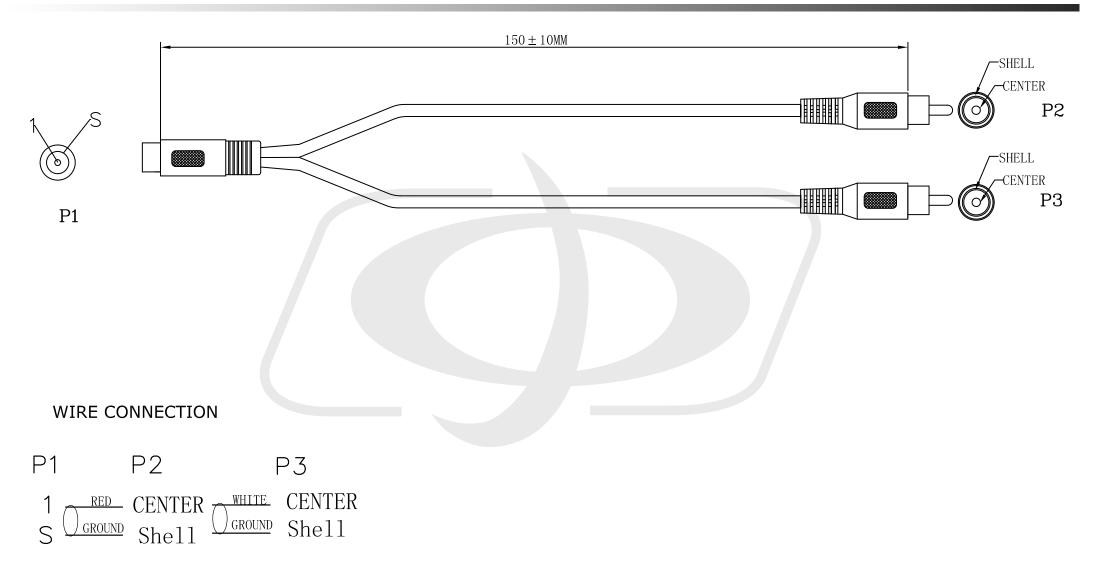

## **Description**

This audio cable has a RCA female on one end and two RCA males on the other. It is typically used to split a mono RCA signal audio signal to left and right channel audio inputs.

## 6 inch RCA Female to 2 x RCA Male Y - Splitter Audio Cable

AUD-932-6IN - Line Drawing

© 2022 Phantom Cables