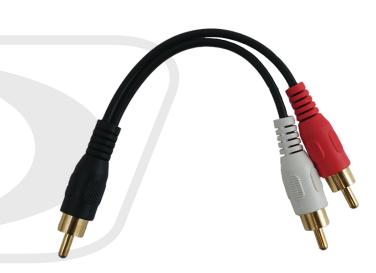

## 6 inch Subwoofer Y-Splitter RCA Male to 2 x RCA Male Cable

AUD-930-6IN - Specifications

## **Description**

This audio cable has a RCA male on one end and two RCA males on the other. It is typically used to split a mono RCA signal audio signal to left and right channel audio inputs.