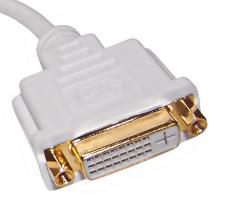

## **Description**

This adapter consists of a 6 inch DVI female on one end and a mini DVI male on the other. It is typically used to join a DVI male cable with a mini DVI male connection.

## **Physical Characteristics**

Cable Length 6 inches

Color White

Connector Plating Gold

**Connectors** 

Connector A DVI Female

Connector B Mini DVI Male

**Performance** 