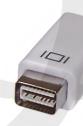

## **Description**

This adapter consists of a 6 inch DVI female on one end and a mini DVI male on the other. It is typically used to join a DVI male cable with a mini DVI male connection.

## **Physical Characteristics**

Cable Length 6 inches

Color White

Connector Plating Gold

**Connectors** 

Connector A DVI Female

Connector B Mini DVI Male

**Performance** 