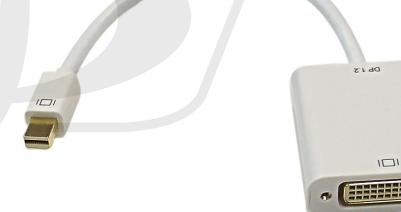

## **Description**

This adapter consists of a mini-DisplayPort/Thunderbolt v1.2 male on one end and a DVI female on the other. It is primarily used to connect a mini-DisplayPort/Thunderbolt source to a DVI-D display.

## **Physical Characteristics**

Cable Length 6 Inch

Color White

Connector Plating Gold

**Connectors** 

Connector A Mini-Display/Thunderbolt Port Male

Connector B DVI-D Female

**Performance** 