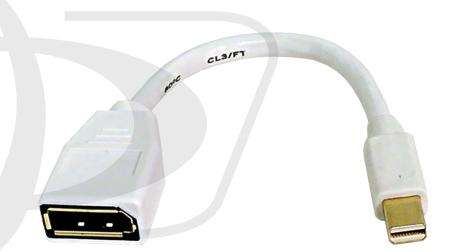

## 6 inch Mini-DisplayPort/Thunderbolt v1.2 Male to DisplayPort Female Adapter - White

AD-MDP-DP-A - Specifications

## **Description**

This adapter consists of a Mini-DisplayPort/Thunderbolt v1.2 male on one end and a DisplayPort female on the other. It is primarily used to connect a Mini-DisplayPort to a DisplayPort Monitor.

## **Physical Characteristics**

Length 6 inches

Color White

Connector Plating Nickel

**Connectors** 

Connector A Mini-Display/Thunderbolt Port Male v1.2

Connector B DisplayPort Female

**Performance** 