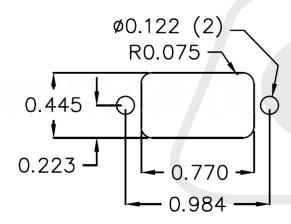

Specifications

This stainless steel wall plate adapter consists of a HDMI female on both ends. It can be mounted in a DB9 size cut-out such as on one of our stainless steel wall plates, and is typically used to join two HDMI male cables.

## **Physical Characteristics**

Color Black

Cable Length 6 Inches

Connector Plating Gold
Contact Plating Gold

Mounting Hole Size Fits DB9 Size Cut-out

Connector(s)

Connector A HDMI Female 45°C with Screw Holes

Connector B HDMI Female

**Environmental** 

RoHS

**Packaging Information** 

Package Quantity

**Product Weight** 

Contents

Included in Package

Yes

1

0.07 lbs [0.03 kg]

1 - Adapter

1 - Pair of Screws





## 6 inch HDMI Female to Female 45 Degree Adapter with Screw Holes

AD-HDMIS-6IN-45 - Specifications

## **Cutout Dimensions**