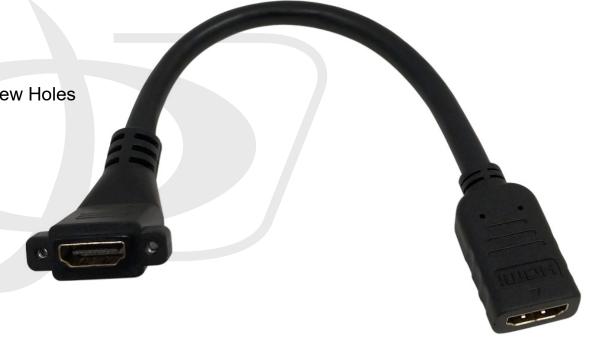

## 6 inch HDMI Female to Female 45 Degree Adapter with Screw Holes

AD-HDMIS-6IN-45 - Specifications

This stainless steel wall plate adapter consists of a HDMI female on both ends. It can be mounted in a DB9 size cut-out such as on one of our stainless steel wall plates, and is typically used to join two HDMI male cables.

## **Physical Characteristics**

Color Black

Cable Length 6 Inches

Connector Plating Gold
Contact Plating Gold

Mounting Hole Size Fits DB9 Size Cut-out

Connector(s)

Connector A HDMI Female 45°C with Screw Holes

Connector B HDMI Female

**Environmental** 

RoHS

**Packaging Information** 

Package Quantity

**Product Weight** 

Contents

Included in Package