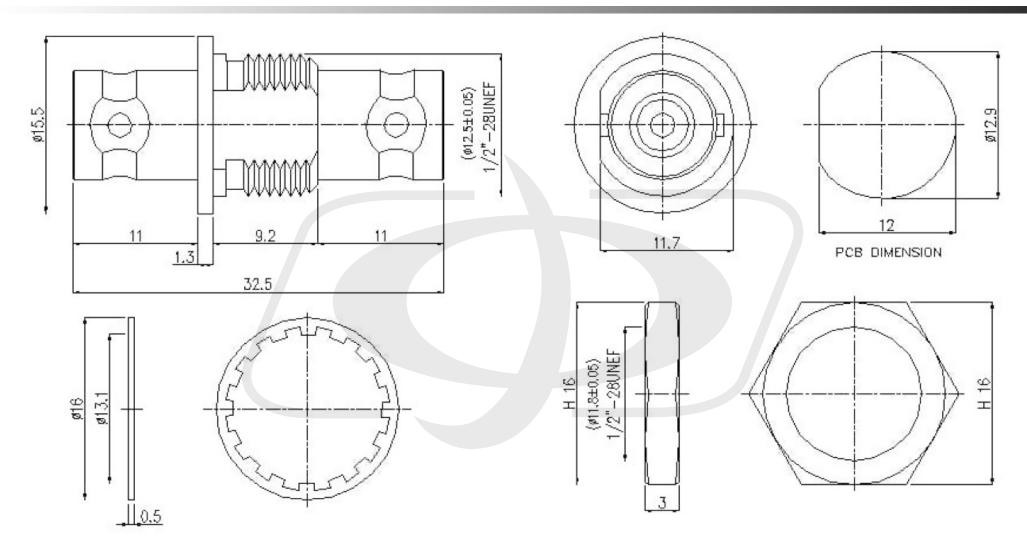

# **BNC Female to BNC Female Adapter - 50 ohm Bulkhead**

AD-3131-BH - Line Drawing

#### Tolerance

±0.2 Χ. ±0.1 XX. ±0.05 XXX. Angle ±0.5