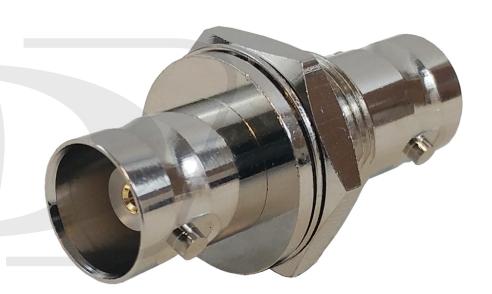

## **BNC Female to BNC Female Adapter - 50 ohm Bulkhead**

AD-3131-BH - Specifications

### **Description**

This adapter consists of a BNC female on one end and a BNC female bulkhead on the other. It is typically mounted on a panel.

#### **Physical Characteristics**

Connector Plating Nickel

**Connectors** 

Connector A BNC Female

Connector B BNC Female

**Performance** 

Impedance 50 Ohm

**Product Support** 