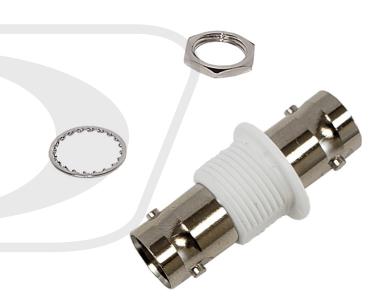

## BNC Female to BNC Female Adapter - 50 Ohm Bulkhead - Insulated Ground

AD-3131-50 - Specifications

### **Description**

This adapter consists of a BNC female on one end and a BNC female on the other end. It is typically used to be mounted on a panel.

### **Physical Characteristics**

Connector Plating Nickel

Insulated Ground Yes

**Connectors** 

Connector A BNC Female

Connector B BNC Female

**Performance** 

Impedance 50 Ohm