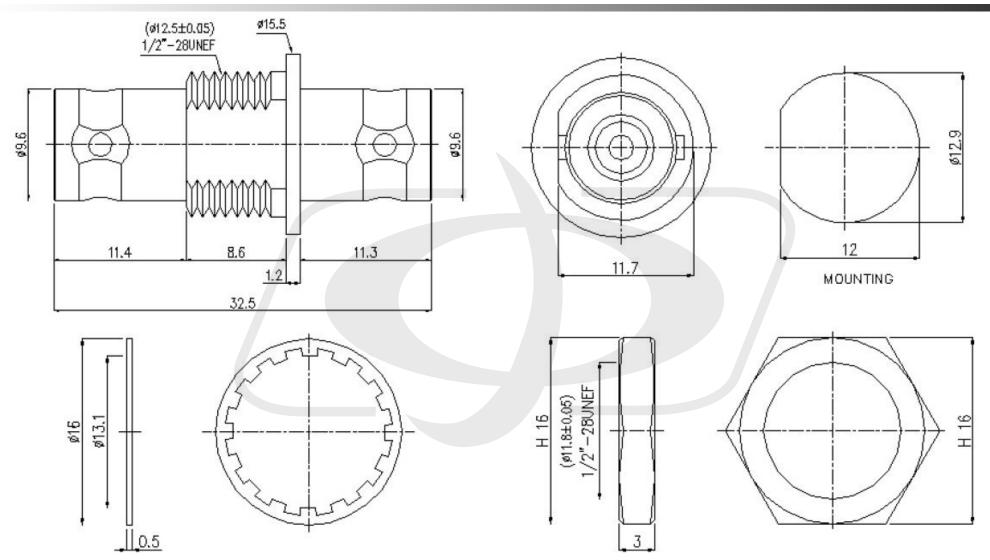

# BNC Female to BNC Female Adapter - 50 Ohm Bulkhead - Insulated Ground

AD-3131-50 - Line Drawing

#### Tolerance

x. ±0.2 xx. ±0.1 xxx. ±0.05 Angle ±0.5°