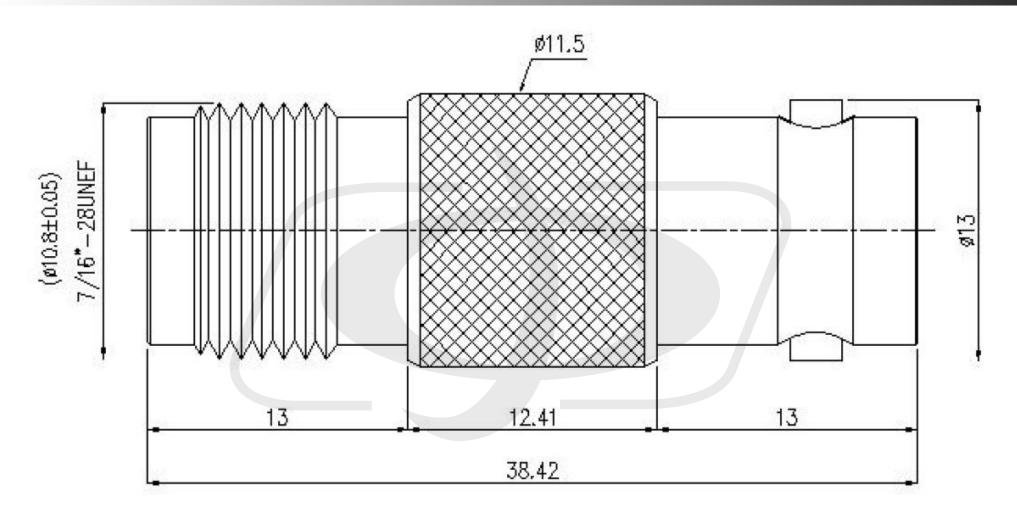

# **TNC Female to BNC Female Adapter**

AD-2131 - Line Drawing

#### Tolerance

x. ±0.2 xx. ±0.1 xxx. ±0.05 Angle ±0.5°