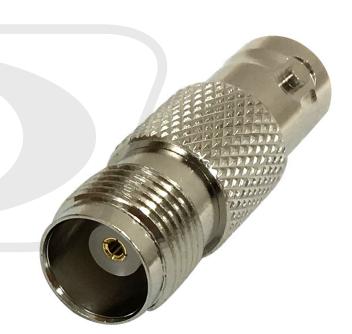

### **Description**

This adapter consists of a TNC female on one end and a BNC female on the other. It is typically used to join a TNC male cable to a BNC male cable.

#### **Physical Characteristics**

Connector Plating Nickel

**Connectors** 

Connector A TNC Female

Connector B BNC Female

**Performance** 

Impedance 50 Ohm

**Product Support** 