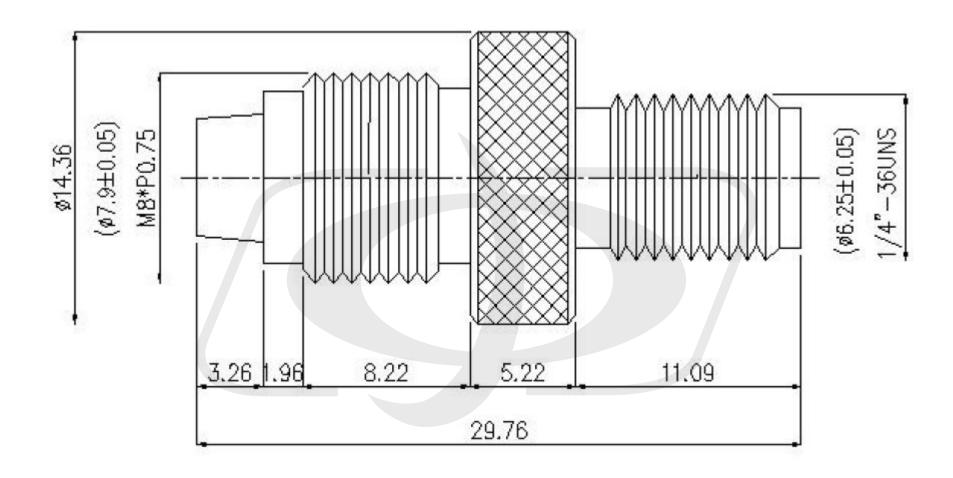

# **FME Female to SMA Female Adapter**

AD-1191 - Line Drawing

#### Tolerance

x. ±0.2 xx. ±0.1 xxx. ±0.05 Angle ±0.5°