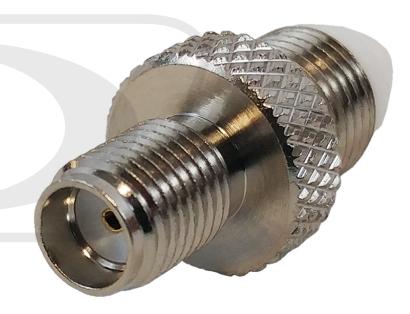

## **FME Female to SMA Female Adapter**

AD-1191 - Specifications

### **Description**

This adapter consists of a FME female on one end and a SMA female on the other. It is typically used to convert a FME male cable to a SMA female cable.

### **Physical Characteristics**

Connector Plating Nickel

**Connectors** 

Connector A FME Female

Connector B SMA Female

**Performance** 

Impedance 50 Ohm

**Product Support** 