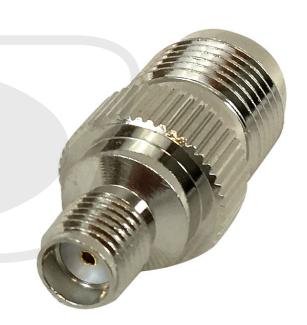

## **SMA Female to TNC Female Adapter**

AD-1121 - Specifications

### **Description**

This adapter consists of a SMA female on one end and a TNC female on the other. It is typically used to convert a SMA male cable to a TNC female cable.

#### **Physical Characteristics**

Connector Plating Nickel

**Connectors** 

Connector A SMA Female

Connector B TNC Female

**Performance** 

Impedance 50 Ohm

**Product Support** 