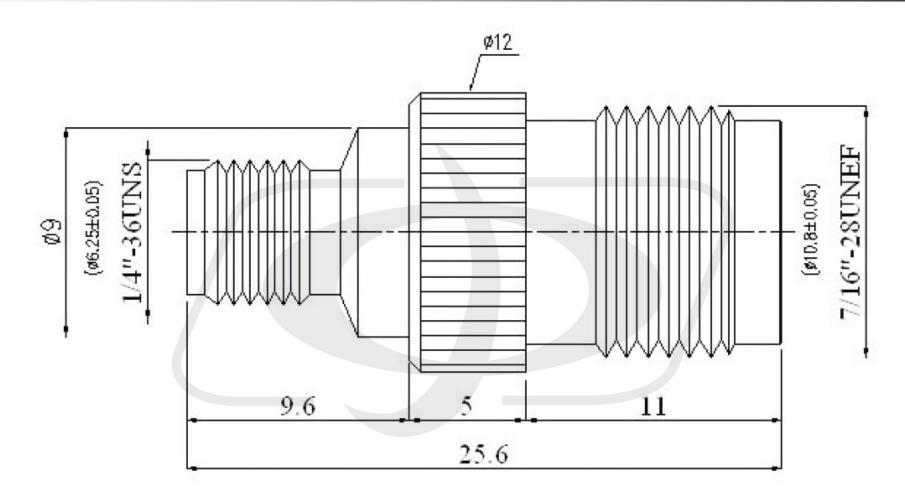

# **SMA Female to TNC Female Adapter**

AD-1121 - Line Drawing

#### Tolerance

x. ±0.2 xx. ±0.1 xxx. ±0.05