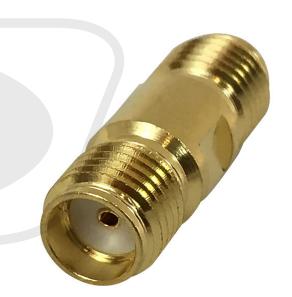

### **Description**

This adapter consists of a SMA female on one end and a SMA female on the other. It is typically used to join 2 SMA male cables together.

#### **Physical Characteristics**

Connector Plating Nickel Plated Brass

**Connectors** 

Connector A SMA Female

Connector B SMA Female

**Performance** 

Impedance 50 Ohm

**Product Support** 