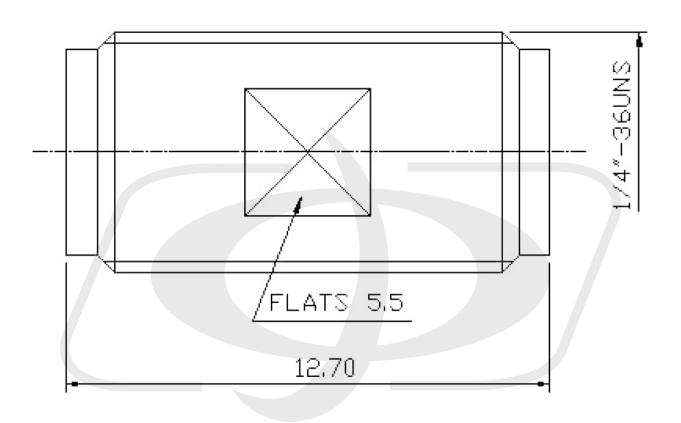

# **SMA Female to SMA Female Adapter**

AD-1111 - Line Drawing

#### Tolerance

x. ±0.2 xx. ±0.1 xxx. ±0.05 Angle ±0.5