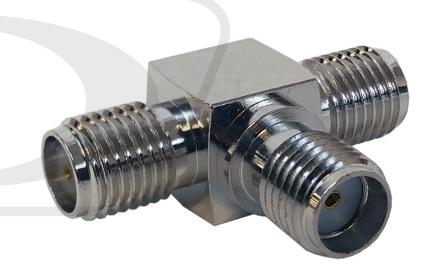

## SMA Female to 2 x SMA Female - Tee Adapter

AD-11-FFF - Specifications

### **Description**

This adapter consists of a SMA female on one end and 2 x SMA female on the other. It is typically used to covert a SMA male cable to dual SMA male cables.

#### **Physical Characteristics**

Connector Plating Nickel Plated Brass

Body Style Tee Shaped

**Connectors** 

Connector A SMA Female

Connector B SMA Female

Connector C SMA Female

**Performance** 