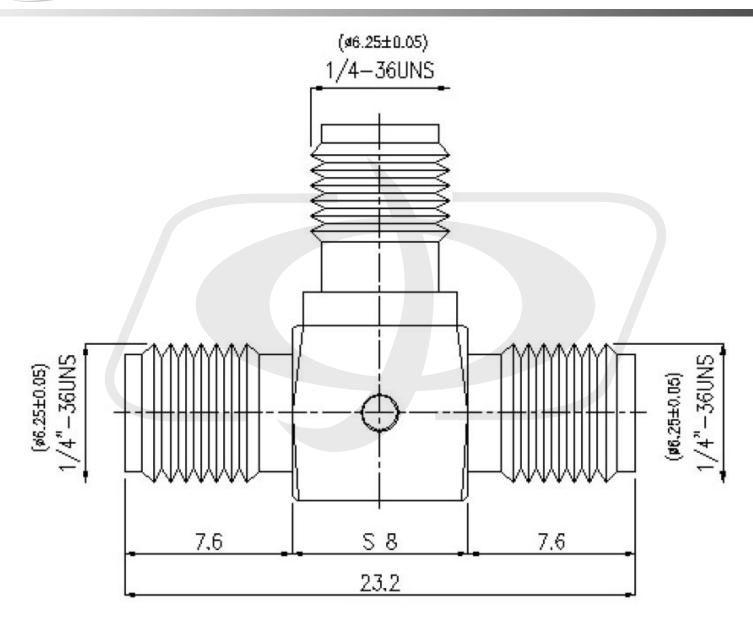

# SMA Female to 2 x SMA Female - Tee Adapter

AD-11-FFF - Line Drawing

#### Tolerance

x. ±0.2 xx. ±0.1 xxx. ±0.05 Angle ±0.5°