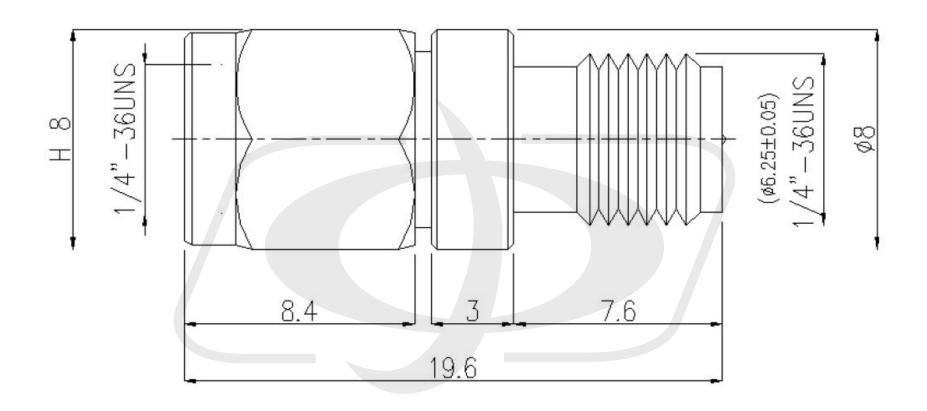

# **SMA Male to SMA-RP Female Adapter**

AD-1013 - Line Drawing

#### Tolerance

x. ±0.2 xx. ±0.1 xxx. ±0.05 Angle ±0.5°