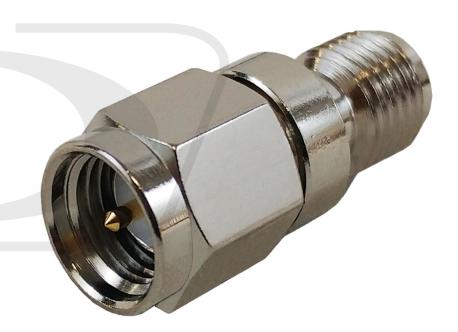

## **SMA Male to SMA-RP Female Adapter**

AD-1013 - Specifications

### **Description**

This adapter consists of a SMA male on one end and a SMA-RP female on the other. It is typically used to convert a SMA-RP male to a SMA male cable.

### **Physical Characteristics**

Connector Plating Nickel

**Connectors** 

Connector A SMA Male

Connector B SMA-RP Female

**Performance** 

Impedance 50 Ohm

**Product Support** 