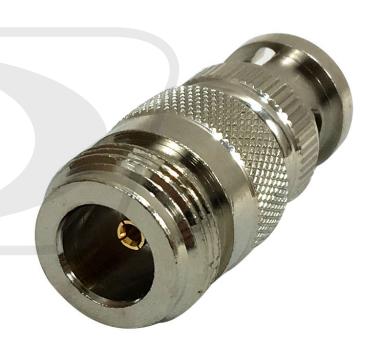

### **Description**

This adapter consists of a N-Type female on one end and a BNC male on the other. This adapter is typically used to convert a N-Type male cable to a BNC male cable.

#### **Physical Characteristics**

Connector Plating Nickel

**Connectors** 

Connector A N-Type Female

Connector B BNC Male

**Performance** 

Impedance 50 Ohm

**Product Support** 