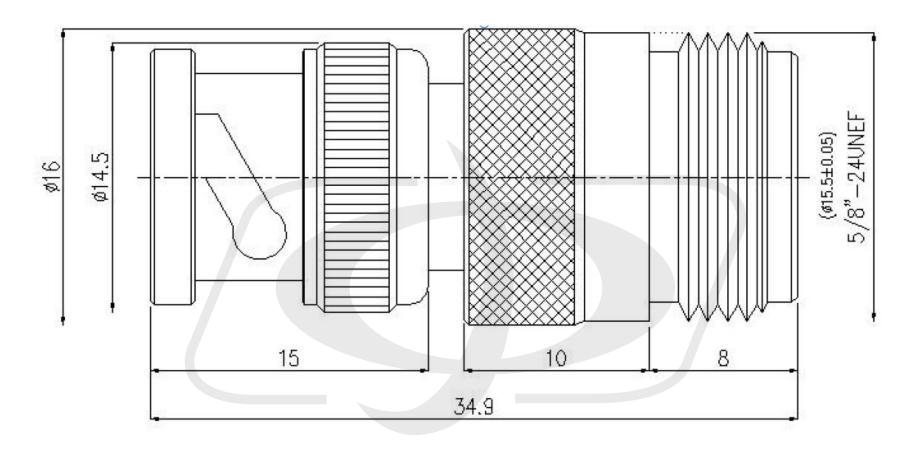

# N-Type Female to BNC Male Adapter

AD-0130 - Line Drawing

#### Tolerance

x. ±0.2 xx. ±0.1 xxx. ±0.05 Angle ±0.5°