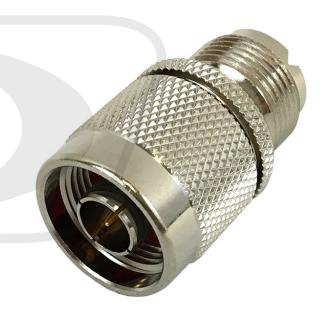

### **Description**

This adapter consists of a N-Type male on one end and a UHF female on the other. It is typically used to convert a UHF male cable to a N-Type male cable.

#### **Physical Characteristics**

Connector Plating Nickel

**Connectors** 

Connector A N-Type Male

Connector B UHF Female

**Performance** 

Impedance 50 Ohm

**Product Support** 