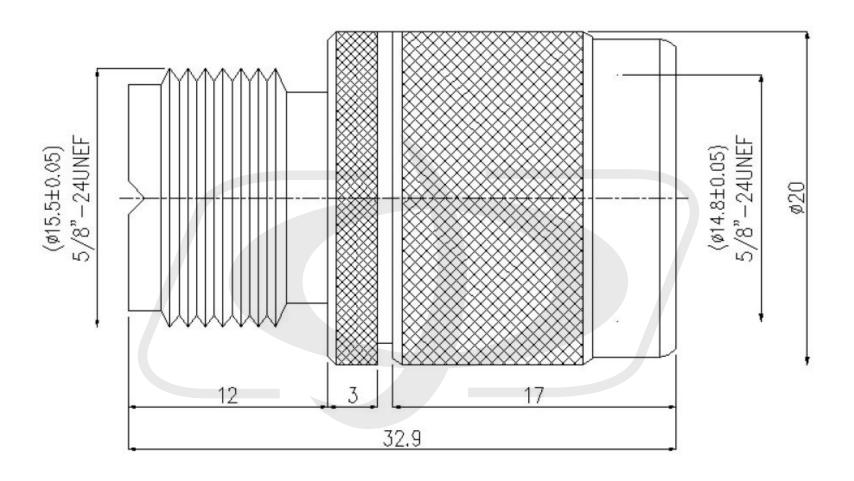

# **N-Type Male to UHF Female Adapter**

AD-0051 - Line Drawing

#### Tolerance

x. ±0.2 xx. ±0.1 xxx. ±0.05 Angle ±0.5°