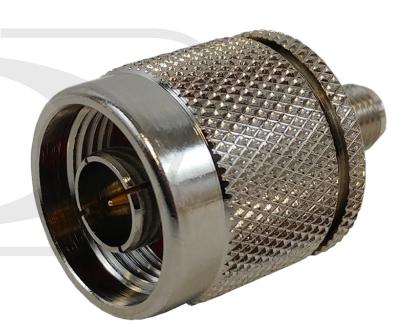

## N-Type Male to SMA-RP Female Adapter

AD-0013 - Specifications

### **Description**

This adapter consists of a N-Type male on one end and a SMA-RP female on the other. It is typically used to convert a SMA-RP male cable to a N-Type male cable.

#### **Physical Characteristics**

Connector Plating Nickel

**Connectors** 

Connector A N-Type Male

Connector B SMA-RP Female

**Performance** 

Impedance 50 Ohm

**Product Support** 