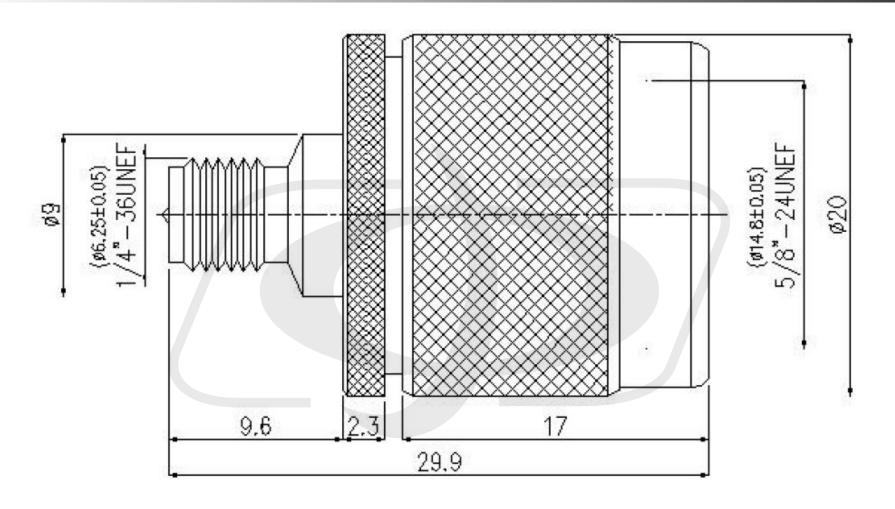

# N-Type Male to SMA-RP Female Adapter

AD-0013 - Line Drawing

#### Tolerance

x. ±0.2 xx. ±0.1 xxx. ±0.05 Angle ±0.5°