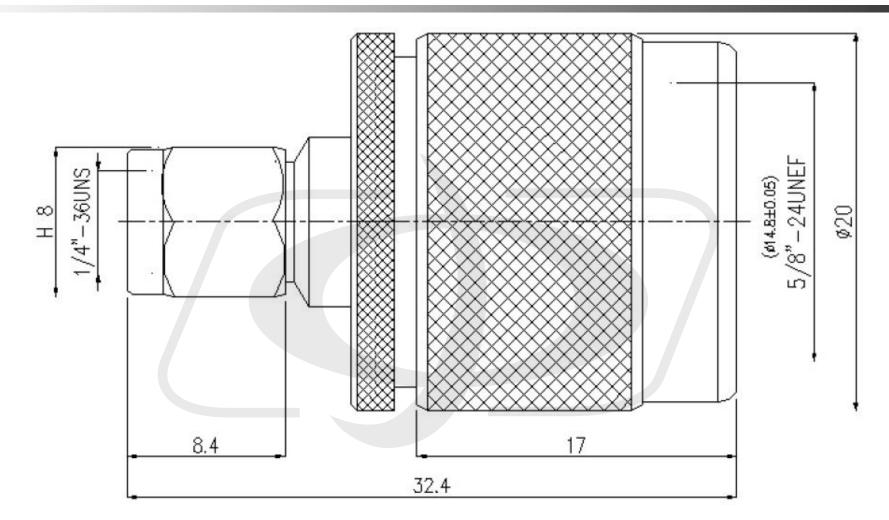

## N-Type Male to SMA-RP Male Adapter

AD-0012 - Line Drawing

## Tolerance

x. ±0.2 xx. ±0.1 xxx. ±0.05 Angle ±0.5°