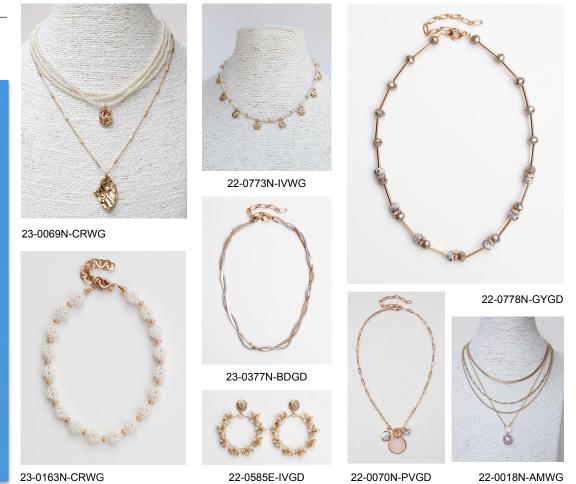

### Delicate

#### **Custom Textured Metal**

23-0383N-CLWG

22-0810N-WG

23-0010N-CLWG

23-0304N-CLWG

22-0823E-WG 1811-09-4E-WG

#### Metals

23-0139N-CLGD

23-0018E-CLGD

22-0241R-NTWG

23-0404E-CLGD

23-0211N-GD

23-0046E-GD

23-0460E-CLWG