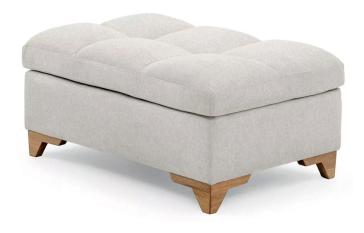

## Vitaro Ottoman

The Vitaro Ottoman allows to unite design and comfort so that you that you can live unique experiences in your home, just imagine this piece of furniture and your family together. With a versatile design that combines contemporary style with the comfort of a seat padded with individual squares in high-density foam to generate a sensation of unparalleled comfort.