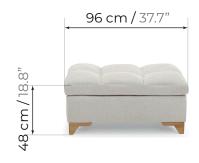

## **Technical Description**

| Dimensions and general weight:        | Length: (+/-) 96 cm   Width: (+/-) 65cm   Height: (+/-) 48 cm   Weight: (+/-) 15.3 Kg<br>Length: (+/-) 37.7" in   Width: (+/-) 25.5" in   Height: (+/-) 18.8" in   Weight: (+/-) 33.7 Lbs         |
|---------------------------------------|---------------------------------------------------------------------------------------------------------------------------------------------------------------------------------------------------|
| Dimensions and<br>Weight + Packaging: | Length: (+/-) 102.5 cm   Width: (+/-) 72.5 cm   Height: (+/-) 55.5 cm   Weight: (+/-) 20.8 Kg<br>Length: (+/-) 40.3" in   Width: (+/-) 28.5" in   Height: (+/-) 21.8" in   Weight: (+/-) 45.8 Lbs |
| Seats:                                | 1 Seat.                                                                                                                                                                                           |
| Seating:                              | Seatings with Nosag springs and webbing.<br>High-density and high-resistance flexible industrialized polyurethane foam.                                                                           |
| Wood & Paint:                         | Structure in Chilean Radiata Pine Wood. Oven-dried and immunized reforested wood. Polyester sealer and acrylic lacquer on exterior wood.                                                          |
| Fabric:                               | High wear resistance fabrics.                                                                                                                                                                     |
| Legs:                                 | 4 Prima Baja Legs - Legs in solid quercus ellipsoidalis wood.                                                                                                                                     |