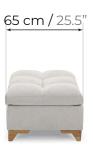

## **Technical Description**

| Dimensions and general weight:        | Length: (+/-) 96 cm   Width: (+/-) 65cm   Height: (+/-) 48 cm   Weight: (+/-) 15.3 Kg<br>Length: (+/-) 37.7" in   Width: (+/-) 25.5" in   Height: (+/-) 18.8" in   Weight: (+/-) 33.7 Lbs         |
|---------------------------------------|---------------------------------------------------------------------------------------------------------------------------------------------------------------------------------------------------|
| Dimensions and<br>Weight + Packaging: | Length: (+/-) 102.5 cm   Width: (+/-) 72.5 cm   Height: (+/-) 55.5 cm   Weight: (+/-) 20.8 Kg<br>Length: (+/-) 40.3" in   Width: (+/-) 28.5" in   Height: (+/-) 21.8" in   Weight: (+/-) 45.8 Lbs |
| Seats:                                | 1 Seat.                                                                                                                                                                                           |
| Seating:                              | Seatings with Nosag springs and webbing.<br>High-density and high-resistance flexible industrialized polyurethane foam.                                                                           |
| Wood & Paint:                         | Structure in Chilean Radiata Pine Wood. Oven-dried and immunized reforested wood. Polyester sealer and acrylic lacquer on exterior wood.                                                          |
| Fabric:                               | High wear resistance fabrics.                                                                                                                                                                     |
| Legs:                                 | 4 Prima Baja Legs - Legs in solid quercus ellipsoidalis wood.                                                                                                                                     |