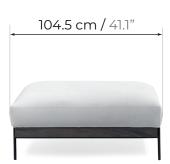

## **Technical Description**

| Dimensions and general weight:        | Length: (+/-) 104.5 cm   Width: (+/-) 104.5 cm   Height: (+/-) 47 cm   Weight: (+/-) 33 Kg<br>Length: (+/-) 41.1" in   Width: (+/-) 41.1" in   Height: (+/-) 18.5" in   Weight: (+/-) 72.7 Lbs |
|---------------------------------------|------------------------------------------------------------------------------------------------------------------------------------------------------------------------------------------------|
| Dimensions and<br>Weight + Packaging: | Length: (+/-) 112 cm   Width: (+/-) 112 cm   Height: (+/-) 38.5 cm   Weight: (+/-) 38.5 Kg<br>Length: (+/-) 44" in   Width: (+/-) 44" in   Height: (+/-) 15.1" in   Weight: (+/-) 84.8 Lbs     |
| Seats:                                | 1 Seat.                                                                                                                                                                                        |
| Seating:                              | Seating with Pocket springs and webbing. High-density and high-resistance flexible industrialized polyurethane foam.                                                                           |
| Wood & Paint:                         | Structure in Chilean Radiata Pine Wood. Oven-dried and immunized reforested wood. Polyester sealer and acrylic lacquer on exterior wood.                                                       |
| Fabric:                               | High wear resistance fabrics.                                                                                                                                                                  |
| Legs:                                 | 4 Metal Maia Legs Legs in textured semi-matte black electrostatic paint.                                                                                                                       |