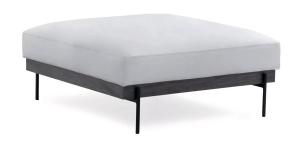

## Maia Ottoman

The Maia Ottoman has a quercus ellipsoidalis solid wood base on which the upholstered elements rest.

The seating system features haute coture details that, together with its perfect horizontal lines, generate a soft and light surface.