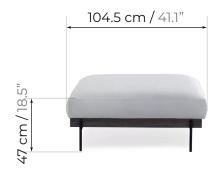

## **Technical Description**

| Dimensions and general weight:        | Length: (+/-) 104.5 cm   Width: (+/-) 104.5 cm   Height: (+/-) 47 cm   Weight: (+/-) 33 Kg<br>Length: (+/-) 41.1" in   Width: (+/-) 41.1" in   Height: (+/-) 18.5" in   Weight: (+/-) 72.7 Lbs |
|---------------------------------------|------------------------------------------------------------------------------------------------------------------------------------------------------------------------------------------------|
| Dimensions and<br>Weight + Packaging: | Length: (+/-) 112 cm   Width: (+/-) 112 cm   Height: (+/-) 38.5 cm   Weight: (+/-) 38.5 Kg<br>Length: (+/-) 44" in   Width: (+/-) 44" in   Height: (+/-) 15.1" in   Weight: (+/-) 84.8 Lbs     |
| Seats:                                | 1 Seat.                                                                                                                                                                                        |
| Seating:                              | Seating with Pocket springs and webbing. High-density and high-resistance flexible industrialized polyurethane foam.                                                                           |
| Wood & Paint:                         | Structure in Chilean Radiata Pine Wood. Oven-dried and immunized reforested wood. Polyester sealer and acrylic lacquer on exterior wood.                                                       |
| Fabric:                               | High wear resistance fabrics.                                                                                                                                                                  |
| Legs:                                 | 4 Metal Maia Legs Legs in textured semi-matte black electrostatic paint.                                                                                                                       |