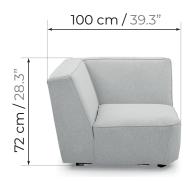

## **Technical Description**

| Dimensions and general weight:        | Length: (+/-) 100 cm   Width: (+/-) 100 cm   Height: (+/-) 72 cm   Weight: (+/-) 29 Kg<br>Length: (+/-) 39.3" in   Width: (+/-) 39.3" in   Height: (+/-) 28.3" in   Weight: (+/-) 63.9 Lbs         |
|---------------------------------------|----------------------------------------------------------------------------------------------------------------------------------------------------------------------------------------------------|
| Dimensions and<br>Weight + Packaging: | Length: (+/-) 107.5 cm   Width: (+/-) 107.5 cm   Height: (+/-) 74.5 cm   Weight: (+/-) 34.6 Kg<br>Length: (+/-) 42.3" in   Width: (+/-) 42.3" in   Height: (+/-) 29.3" in   Weight: (+/-) 76.2 Lbs |
| Seats:                                | 1 Seat.                                                                                                                                                                                            |
| Seating:                              | Seat with pocket springs and strap. High-density and high-resistance flexible industrialized polyurethane foam.                                                                                    |
| Wood & Paint:                         | Structure in Chilean Radiata Pine Wood. Oven-dried and immunized reforested wood. Polyester sealer and acrylic lacquer on exterior wood.                                                           |
| Fabric:                               | High wear resistance fabrics.                                                                                                                                                                      |
| Legs:                                 | 4 Cube Legs - Legs in quercus ellipsoidalis wood.                                                                                                                                                  |