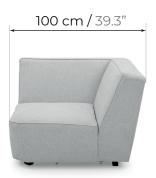

## **Technical Description**

| Dimensions and general weight:        | Length: (+/-) 100 cm   Width: (+/-) 100 cm   Height: (+/-) 72 cm   Weight: (+/-) 29 Kg<br>Length: (+/-) 39.3" in   Width: (+/-) 39.3" in   Height: (+/-) 28.3" in   Weight: (+/-) 63.9 Lbs         |
|---------------------------------------|----------------------------------------------------------------------------------------------------------------------------------------------------------------------------------------------------|
| Dimensions and<br>Weight + Packaging: | Length: (+/-) 107.5 cm   Width: (+/-) 107.5 cm   Height: (+/-) 74.5 cm   Weight: (+/-) 34.6 Kg<br>Length: (+/-) 42.3" in   Width: (+/-) 42.3" in   Height: (+/-) 29.3" in   Weight: (+/-) 76.2 Lbs |
| Seats:                                | 1 Seat.                                                                                                                                                                                            |
| Seating:                              | Seat with pocket springs and strap. High-density and high-resistance flexible industrialized polyurethane foam.                                                                                    |
| Wood & Paint:                         | Structure in Chilean Radiata Pine Wood. Oven-dried and immunized reforested wood. Polyester sealer and acrylic lacquer on exterior wood.                                                           |
| Fabric:                               | High wear resistance fabrics.                                                                                                                                                                      |
| Legs:                                 | 4 Cube Legs - Legs in quercus ellipsoidalis wood.                                                                                                                                                  |