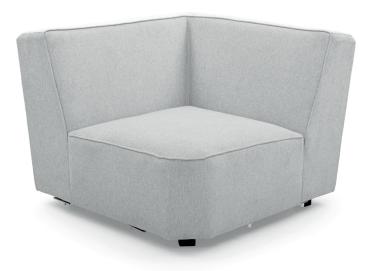

## Squadra Corner Lounge Chair

It is characterized by its cubic design, which allows adjusting to different spaces, its design stands out via the straight lines with curved finishes offering luxurious comfort while creating a modern and elegant atmosphere.

Its seat is made with independent springs encapsulated in such a way that exponentially improve the comfort experience and posture when you are enjoying the furniture.