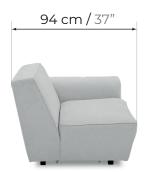

## **Technical Description**

| Dimensions and general weight:        | Length: (+/-) 100 cm   Width: (+/-) 94 cm   Height: (+/-) 72 cm   Weight: (+/-) 29 Kg<br>Length: (+/-) 39.3" in   Width: (+/-) 37" in   Height: (+/-) 28.3" in   Weight: (+/-) 63.9 Lbs          |
|---------------------------------------|--------------------------------------------------------------------------------------------------------------------------------------------------------------------------------------------------|
| Dimensions and<br>Weight + Packaging: | Length: (+/-) 109.5 cm   Width: (+/-) 101.5 cm   Height: (+/-) 74.5 cm   Weight: (+/-) 34.5 Kg<br>Length: (+/-) 43.1" in   Width: (+/-) 39.9" in   Height: (+/-) 29.3" in   Weight: (+/-) 76 Lbs |
| Seats:                                | 1 Seat.                                                                                                                                                                                          |
| Seating:                              | Seat with pocket springs and strap.<br>High-density and high-resistance flexible industrialized polyurethane foam.                                                                               |
| Wood & Paint:                         | Structure in Chilean Radiata Pine Wood. Oven-dried and immunized reforested wood. Polyester sealer and acrylic lacquer on exterior wood.                                                         |
| Fabric:                               | High wear resistance fabrics.                                                                                                                                                                    |
| Legs:                                 | 4 Cube Legs - Legs in quercus ellipsoidalis wood.                                                                                                                                                |