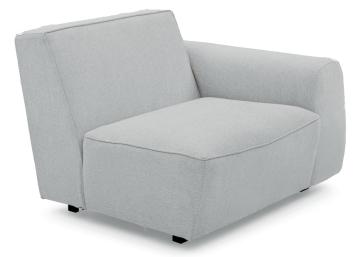

## Squadra Armchair

It is characterized by its cubic design, which allows adjusting to different spaces, its design stands out via the straight lines with curved finishes offering luxurious comfort while creating a modern and elegant atmosphere.

Its seat is made with independent springs encapsulated in such a way that exponentially improve the comfort experience and posture when you are enjoying the furniture.