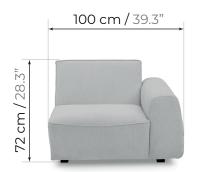

## **Technical Description**

| Dimensions and general weight:        | Length: (+/-) 100 cm   Width: (+/-) 94 cm   Height: (+/-) 72 cm   Weight: (+/-) 29 Kg<br>Length: (+/-) 39.3" in   Width: (+/-) 37" in   Height: (+/-) 28.3" in   Weight: (+/-) 63.9 Lbs          |
|---------------------------------------|--------------------------------------------------------------------------------------------------------------------------------------------------------------------------------------------------|
| Dimensions and<br>Weight + Packaging: | Length: (+/-) 109.5 cm   Width: (+/-) 101.5 cm   Height: (+/-) 74.5 cm   Weight: (+/-) 34.5 Kg<br>Length: (+/-) 43.1" in   Width: (+/-) 39.9" in   Height: (+/-) 29.3" in   Weight: (+/-) 76 Lbs |
| Seats:                                | 1 Seat.                                                                                                                                                                                          |
| Seating:                              | Seat with pocket springs and strap.<br>High-density and high-resistance flexible industrialized polyurethane foam.                                                                               |
| Wood & Paint:                         | Structure in Chilean Radiata Pine Wood. Oven-dried and immunized reforested wood. Polyester sealer and acrylic lacquer on exterior wood.                                                         |
| Fabric:                               | High wear resistance fabrics.                                                                                                                                                                    |
| Legs:                                 | 4 Cube Legs - Legs in quercus ellipsoidalis wood.                                                                                                                                                |