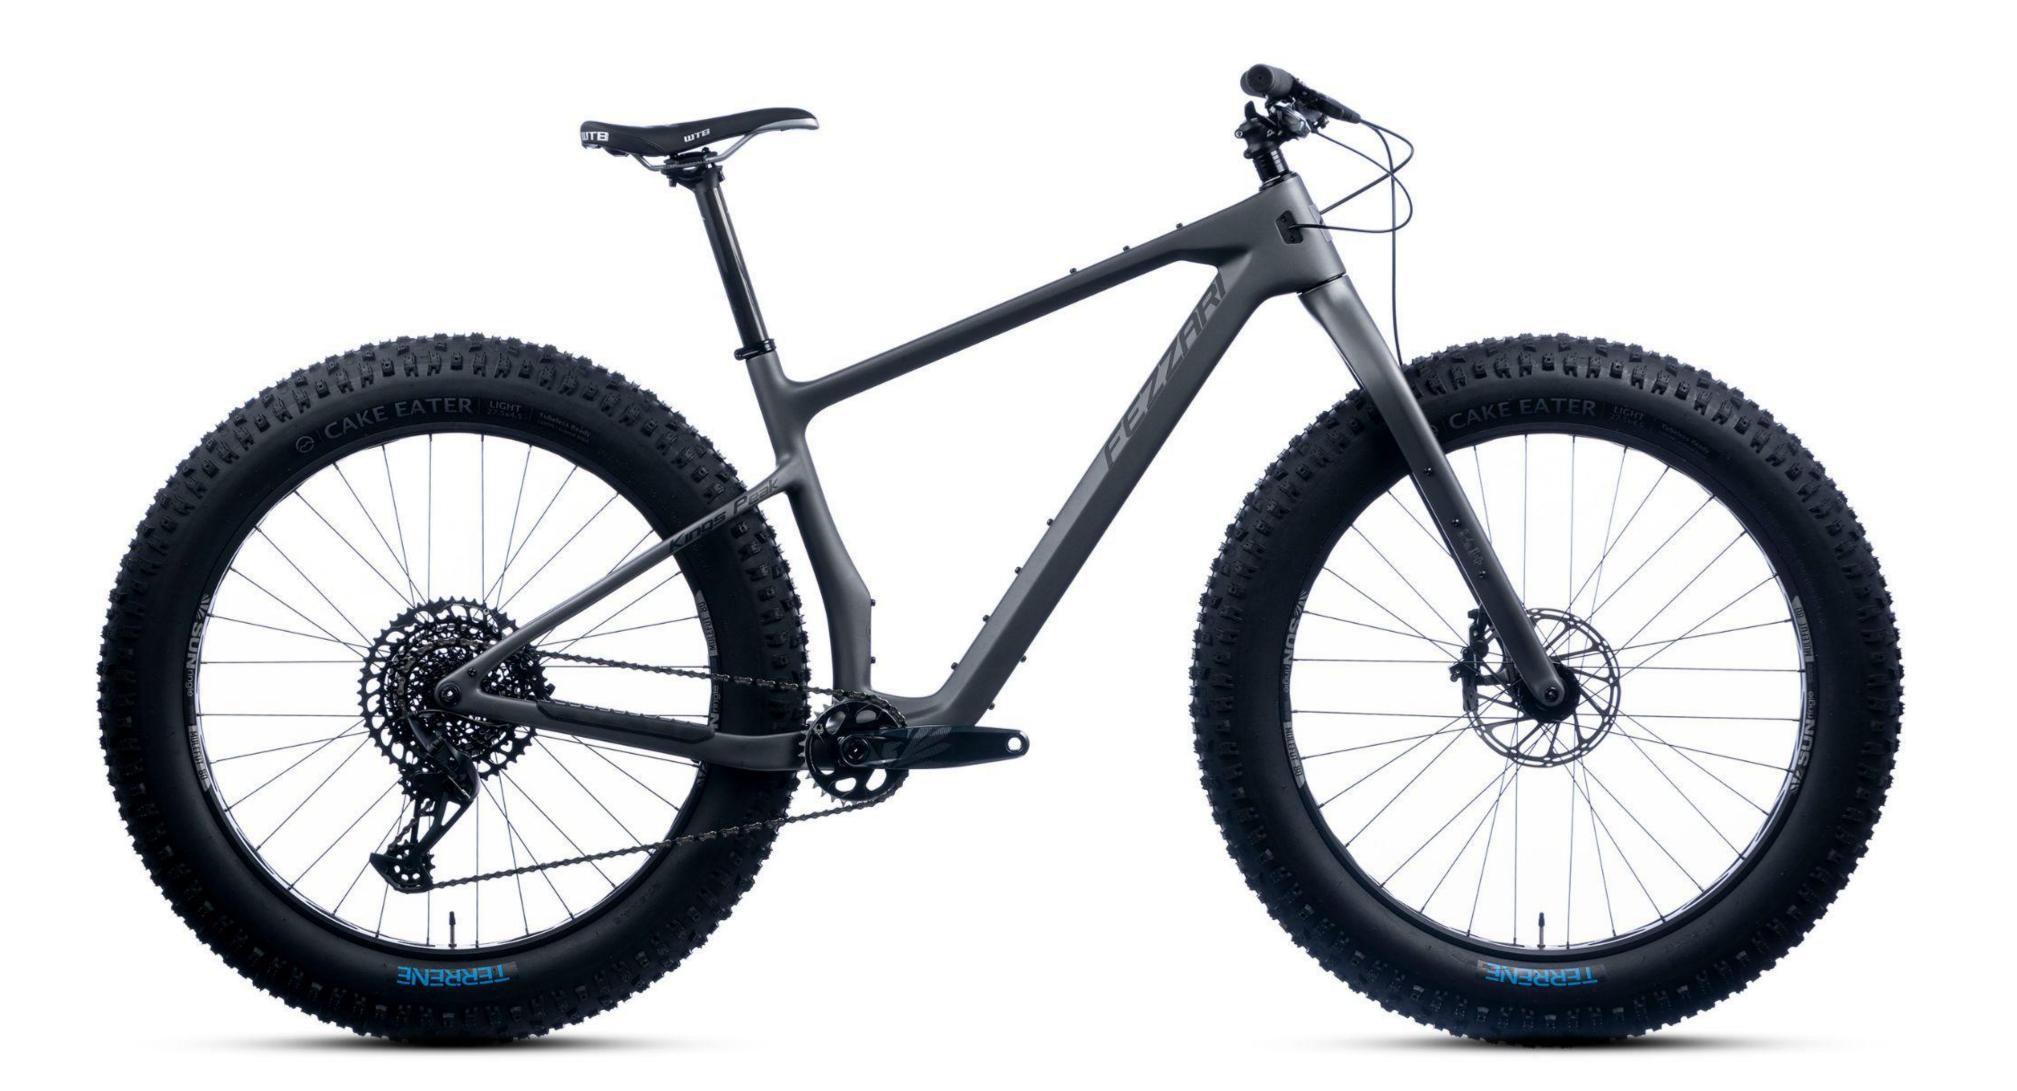

## Kings Peak

| Material                  | Carbon                |
|---------------------------|-----------------------|
| Wheel size                | 26 Fat, 27 Fat        |
| Dropout OLD               | 197mm                 |
|                           | 224x12x1.0mm, 13mm    |
| Rear Axle Dimensions      | minimum thread length |
| Fork Travel               | 100-140mm             |
| Fork Axle To Crown Length | 511 mm                |
| Max Fork Length:          | 120mm                 |
|                           | 198x15x1.5mm, 20mm    |
| Fork Axle Dimensions      | thread length         |
| Tire                      | 26x5", 27.5x4.8"      |
| Chainring                 | 34T                   |
| CS Length                 | 450 mm                |
| Head Tube Angle           | 67 degrees            |
| Seat Tube Angle           | 75 degrees            |
| Front Derailleur          | NONE                  |
| Bottom Bracket            | BSA 100mm             |
| Headset                   | FSA No 42ACB          |
| Seat post diameter        | 31.6mm                |
| Seat Post Clamp Diameter  | 34.9mm                |
| Front Brake               | 180mm direct mount    |
| Rear Brake                | 160mm direct mount    |
| Dropper                   | Internally routed     |
| Rear Derailleur Hanger    | Sram UDH              |