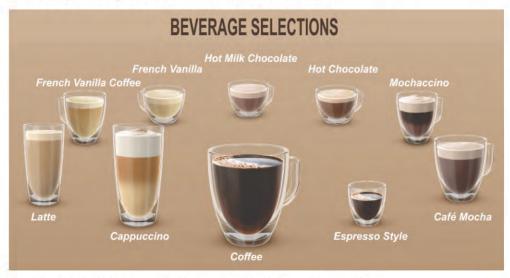

Eccellenza Touch™ Single-Cup Coffee System

 The Eccellenza Touch offers a complete variety of selections ranging from gourmet coffee to specialty beverages: cappuccino, latte, mochaccino, etc.

- Every cup is freshly ground and brewed to perfection in seconds.
- Make your coffee selection from among 3 brewing strengths and 3 cup sizes (8-oz, 10-oz, 12-oz).
- Hot water is also available for teas, herbal teas, and soups.