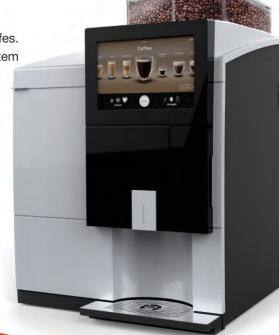

## Features

- Uses a revolutionary new paperless brewer that produces only environmentally friendly organic waste (coffee grounds).
- User-friendly 10.1" LCD touchscreen simplifies the beverage selection process.
- Removable drip tray accommodates travel mugs and carafes.
- Built-in WiFi wireless communication technology get system status updates and beverage consumption reports sent directly to your email's Inbox.
- Intelligent system monitoring and powder dispenser level detection.
- No maintenance requirements simply fill products and empty the waste bin.
- Reduces energy consumption with energy-saving mode.