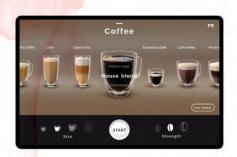

## Features

- Uses a revolutionary new paperless brewer that produces only environmentally friendly organic waste (coffee grounds).
- User-friendly 10.1" LCD touchscreen simplifies the beverage selection process.
- Removable drip tray accommodates travel mugs and carafes.
- Built-in WiFi wireless communication technology get system status updates and beverage consumption reports sent directly to your email's Inbox.
- Intelligent system monitoring and powder dispenser level detection.
- No maintenance requirements simply fill products and empty the waste bin.
- Reduces energy consumption with energy-saving mode.