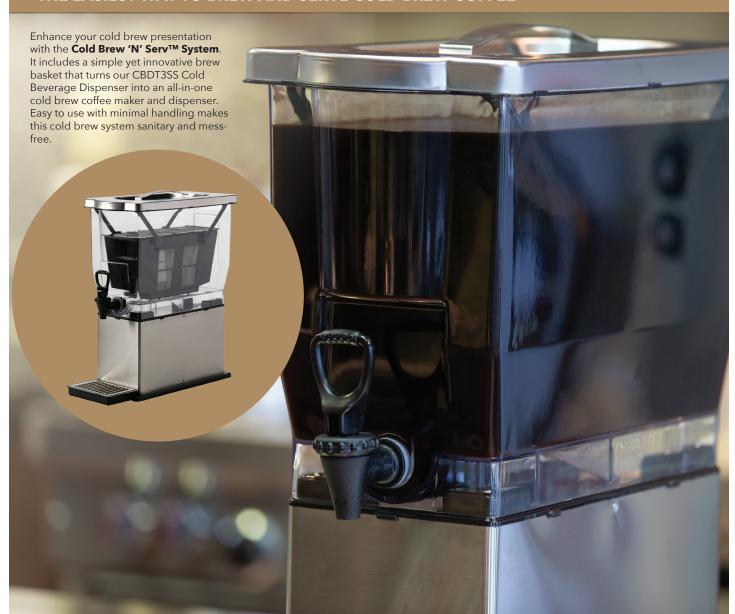

# **Cold Brew 'N' Serv™ System**

#### THE EASIEST WAY TO BREW AND SERVE COLD BREW COFFEE

#### **COLD BREW 'N' SERV™ SYSTEM**

Description ltem **CBNS3SS** Brewer and Dispenser Brushed Stainless/ Black Plastic 3 Gallon (384 oz) 17.5" X 8.25" X 20"

**CBNS3BSKT** 

3 lb Brew Basket Black Plastic Holds up to 3 lbs. coffee

## **FEATURES**

- Patent pending brew basket
- Designed to drain into the dispenser, not on your counter
- Holds 3 lbs. of coffee grounds, yielding just under 3 gallons of cold brew coffee
- Simple design requires minimal handling for sanitary brewing
- Containers sold separately for multi-batch brewing