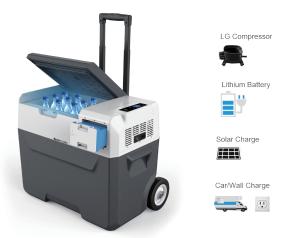

## Smart Portable Solar Fridge Freezer

## Refrigerator Capacity:30/40/50 Liters (32/42/52 Quarts) 173Wh ×N

True-freezing: refrigerate or freeze to -4 F /(-20°C) with LG Compressor; no ice needed, ever.

Battery Powered: 173Wh built-in Lithium battery; stay off the grid, car port or generators

Rechargeable: solar charge (12-36V), 12V DC or 120V AC charge

Portable: easy to move anywhere with portable trolley & wheels; Green: solar powered with only 45W consumption of DC or AC power; fluoride-free insulation.