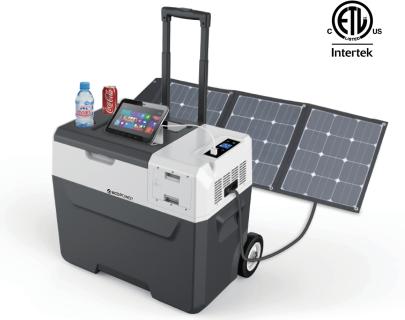

## Smart Portable Solar Fridge Freezer

## Refrigerator Capacity:30/40/50 Liters (32/42/52 Quarts) 173Wh ×N

True-freezing: refrigerate or freeze to -4 F /(-20°C) with LG Compressor; no ice needed, ever.

Battery Powered: 173Wh built-in Lithium battery; stay off the grid, car port or generators

Rechargeable: solar charge (12-36V), 12V DC or 120V AC charge

Portable: easy to move anywhere with portable trolley & wheels; Green: solar powered with only 45W consumption of DC or AC power; fluoride-free insulation.

USA Company with 7 years solar related business; warranty fulfilled in USA

| Name                                          | Smart Portable Solar Fridge Freezer                     |                                       |                                         |
|-----------------------------------------------|---------------------------------------------------------|---------------------------------------|-----------------------------------------|
| Refrigerator Capacity                         | 32/42/52 Quarts                                         |                                       |                                         |
| Battery capacity                              | 11.1V/15600mAh/173Wh                                    |                                       |                                         |
| Rated Current for DC                          | ЗА                                                      |                                       |                                         |
| Freezer Running Time with<br>Built-in Battery | 5-12h (12H at 32 F /0 C)                                |                                       |                                         |
| Car charging Input                            | DC 12V/ 8A                                              |                                       |                                         |
| Solar Panel charging Input                    | DC 12~36V/ 10A                                          |                                       |                                         |
| USB Output                                    | DC1x2.1A                                                |                                       |                                         |
| Lowest Temperature                            | -4 F /-20C                                              |                                       |                                         |
| Solar Charging                                | Fully Charge in 4 Hrs with 105W Foldable Solar Suitcase |                                       |                                         |
| Low Energy Consumption                        | 35W                                                     |                                       |                                         |
| Color                                         | Grey                                                    |                                       |                                         |
|                                               | 30L (32qt)                                              | 40L (42qt)                            | 50L (52qt)                              |
| Dimensions                                    | 25.1x15.9x15.7 in<br>(638 x 405x399mm)                  | 25.1x15.9x20 in<br>(638 x 405x 509mm) | 25.1x15.9x22.8 in<br>(638 x 405x 580mm) |
| Weight                                        | 29.6lb (13.42Kg)                                        | 32.8lb (14.9Kg)                       | 34lb (15.44Kg)                          |