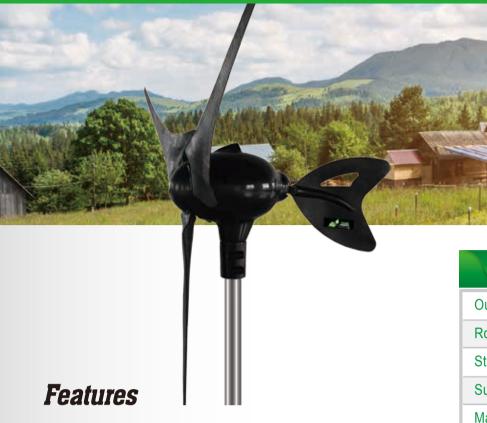

## **MARINE GRADE 2000 WATT 24V WIND GENERATOR**

- Long lasting brushless alternator makes for less wear and tear
- Includes mppt (maximum power point tracking) controller that optimizes output voltage.
- AC output at the wind turbine body ensures you keep the most power
- High quality marine grade coating and construction provide versatility on both land & sea environments.
- Integrated emergency shut off

## **SPECIFICATIONS**

Output Power: 2000W / AC (Max)

Rotor Diameter: 69.9 Inch

Start-up Wind Speed: 6.7 mph

Survival Wind Speed: 110mph

Maximun Power: 2000W at 45mph

Voltage: 24 Volt

Controller: Built-in MPPT Controller

Generator: Brushless Alternator

Blade Material: Carbon Fiber

**Body Material: Aluminum Diecast** 

1-800-588-0590 www.naturepowerproducts.com