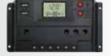

## **120W MONOCRYSTALLINE BRIEFCASE SOLAR PANEL**

12V Battery Charge Controller Attached to Panel

SAE to Bare end cable 1.5mm<sup>2</sup> / 3 meter

## Features

- Aluminum Frame, Rugged Design
- High Efficiency Solar Cells Up to 6.67 Amp, Continuously recharge your 12V batteries with the power of the sun
- Includes charge controller and battery connecting cable
- Connect additional panels for a faster charge
- Easily folds into a briefcase for easy storage and Transportation