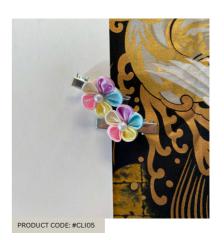

#### HAIRCLIPS BASED ON TSUMAMI METHOD

**DARK RED** 

**BLACK** 

**DARK BLUE** 

**MIXED COLOR** 