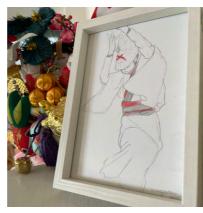

## UNIQUE ITEMS WITH LIMITED QUANTITY

FRAMED SKETCHES AND WATERCOLORED ILLUSTRATIONS

Various sizes and colours

FROM €18,00

FRAMED JAPANESE FABRIC WITH CULTURAL EXPLANATION ABOUT THE PATTERN Various sizes and colours