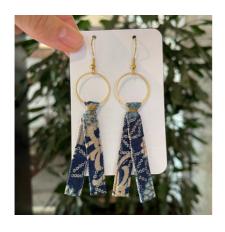

€18,00

**DARK BLUE** 

**WHITE** 

**ORANGE PURPLE** 

**PINK PURPLE** 

**TURQUOISE** 

**DARK RED** 

JAPANESE FABRIC EARRINGS

Various colours

€18,00

**SEIRAN** 

INDIGO

**KONJYO** 

**CRIMSON** 

**AOI BLUE** 

KANZASHI EARRINGS