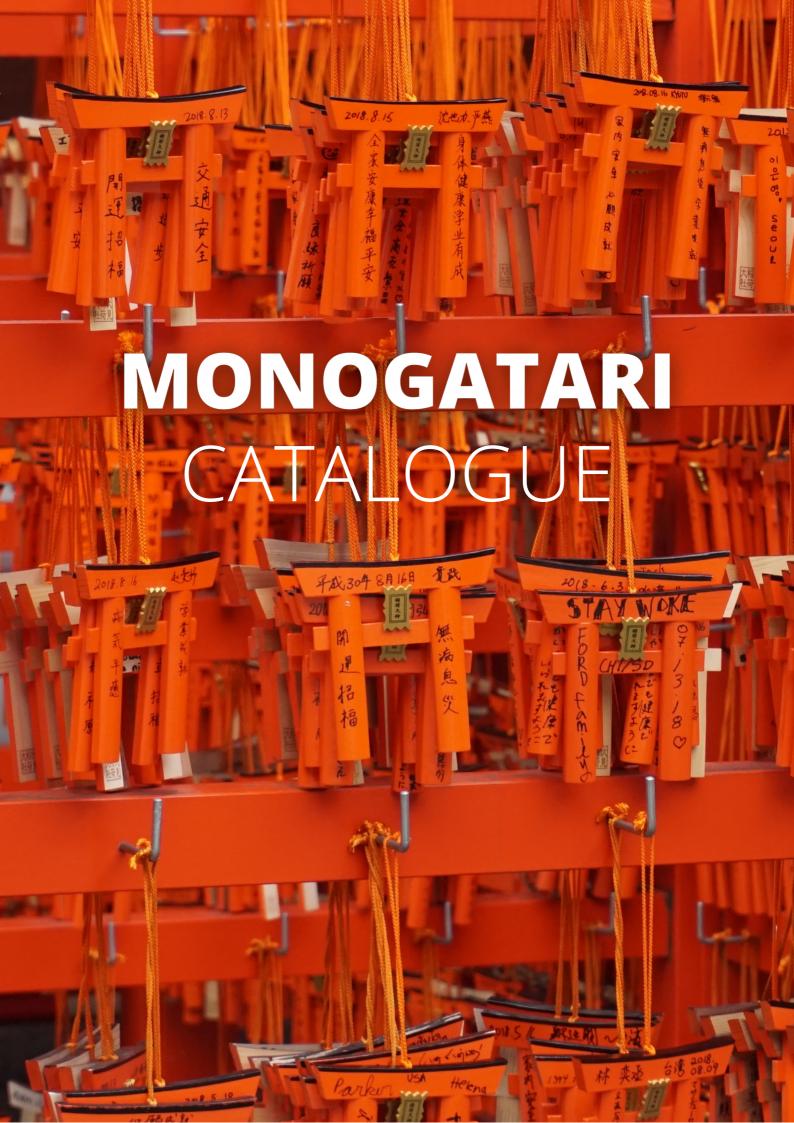

## UNIQUE ITEMS WITH LIMITED QUANTITY

FRAMED SKETCHES AND WATERCOLORED ILLUSTRATIONS

Various sizes and colours

FROM €18,00

FRAMED JAPANESE FABRIC WITH CULTURAL EXPLANATION ABOUT THE PATTERN Various sizes and colours

FROM €24,00

JEWELRY MADE FROM FINDS ON ANTIQUE MARKET IN KYOTO

Various sizes and colours

FROM €35,00