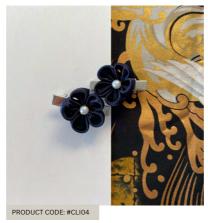

#### HAIRCLIPS BASED ON TSUMAMI METHOD

**DARK RED** 

**BLACK** 

**DARK BLUE** 

**MIXED COLOR** 