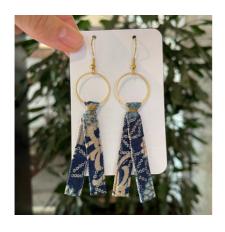

€18,00

**DARK BLUE** 

**WHITE** 

**ORANGE PURPLE** 

**PINK PURPLE** 

**TURQUOISE** 

**DARK RED** 

JAPANESE FABRIC EARRINGS

Various colours

€18,00

**SEIRAN** 

INDIGO

**KONJYO** 

**CRIMSON** 

**AOI BLUE** 

KANZASHI EARRINGS

Various colours

€24,00

BLACK BLUE PASTEL PINK

WHITE OLD ROSE YELLOW

HIRAGANA CALLIGRAPHY EARRINGS

Various designs

€20,00

**SUKI SUKI** 