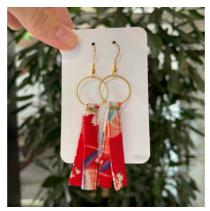

€18,00

**DARK BLUE** 

**WHITE** 

**ORANGE PURPLE** 

**PINK PURPLE** 

**TURQUOISE** 

**DARK RED** 

JAPANESE FABRIC EARRINGS

Various colours

€18,00

**SEIRAN** 

INDIGO

**KONJYO** 

**CRIMSON** 

**AOI BLUE** 

KANZASHI EARRINGS