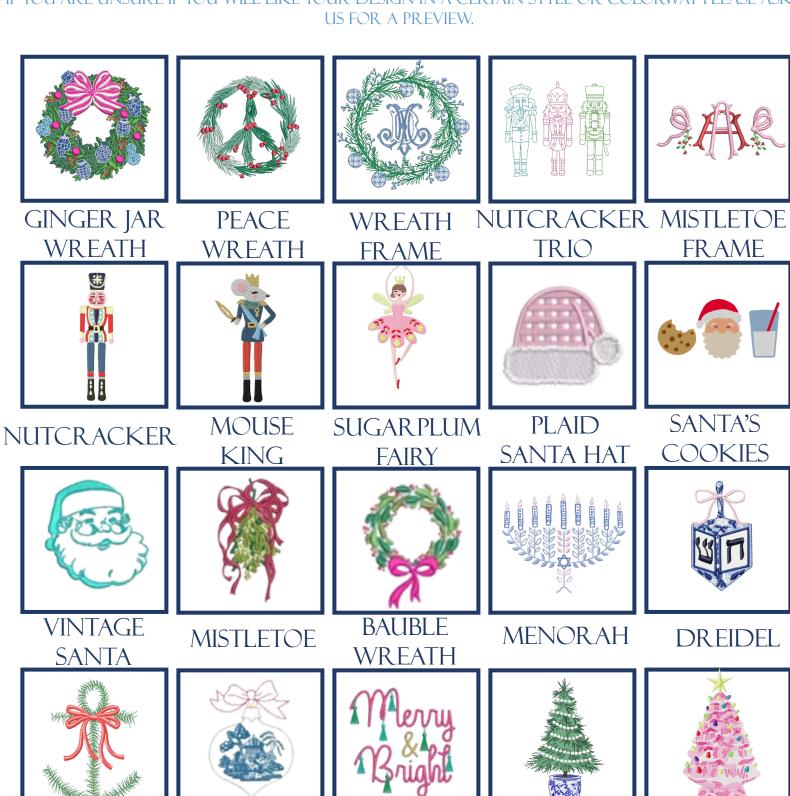

#### HOLIDAY MOTIF

WREATH ANCHOR.

BLUE WILLOW MERRY & **OR NAMENT** 

**BRIGHT** 

**CHINOISERIE** TREE

**CERAMIC** TREE

#### HOLIDAY MOTIF

NATIVITY SCENE

SNOW GLOBE

TREE & STAR

TREE & BOW

DOG & ORNAMENT

SANTA PUPPY

LIGHT PUPPY

HAT TRIO

TRUCK WITH TREE

SANTA

ANGEL

HOLIDAY TRIO

CANDY CANES

ROCKING HORSE

CHRISTMAS DINO

HOLLY JOLLY-1

HOLLY JOLLY-2

MERRY

NUTCRACKER MONO 1

R HOLLY MONOGRAM