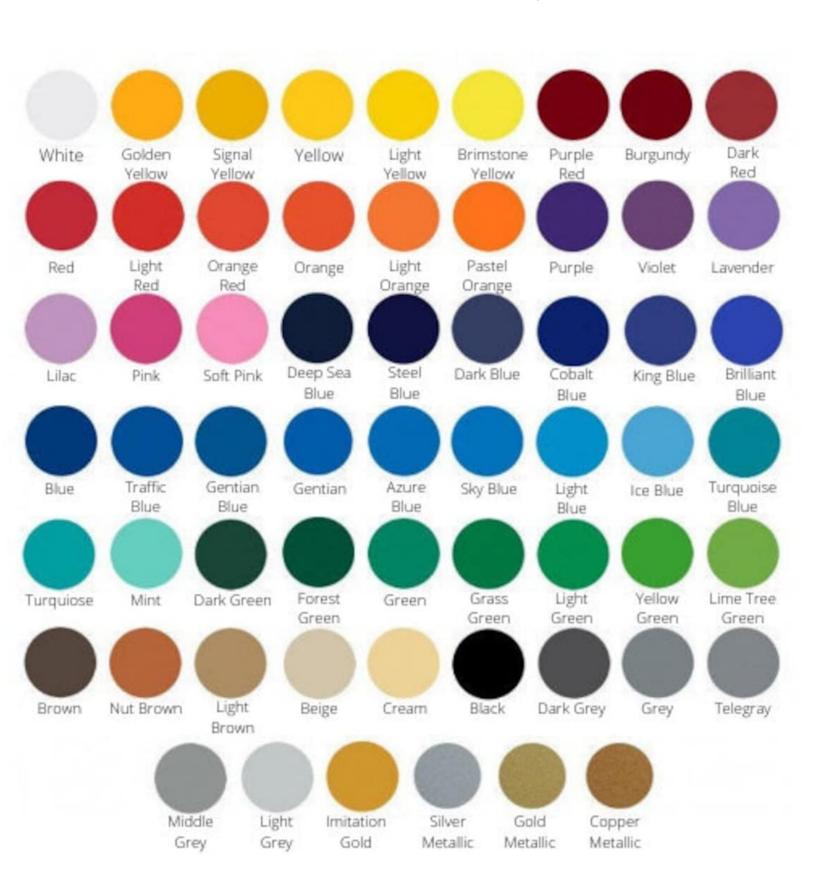

## VINYL COLORS

COLORS SEEN ON SCREENS MAY BE SLIGHTLY VARIED IN REAL LIFE.

IF YOU ARE TRYING TO MATCH A SPECIFIC COLOR, PLEASE CONTACT US.