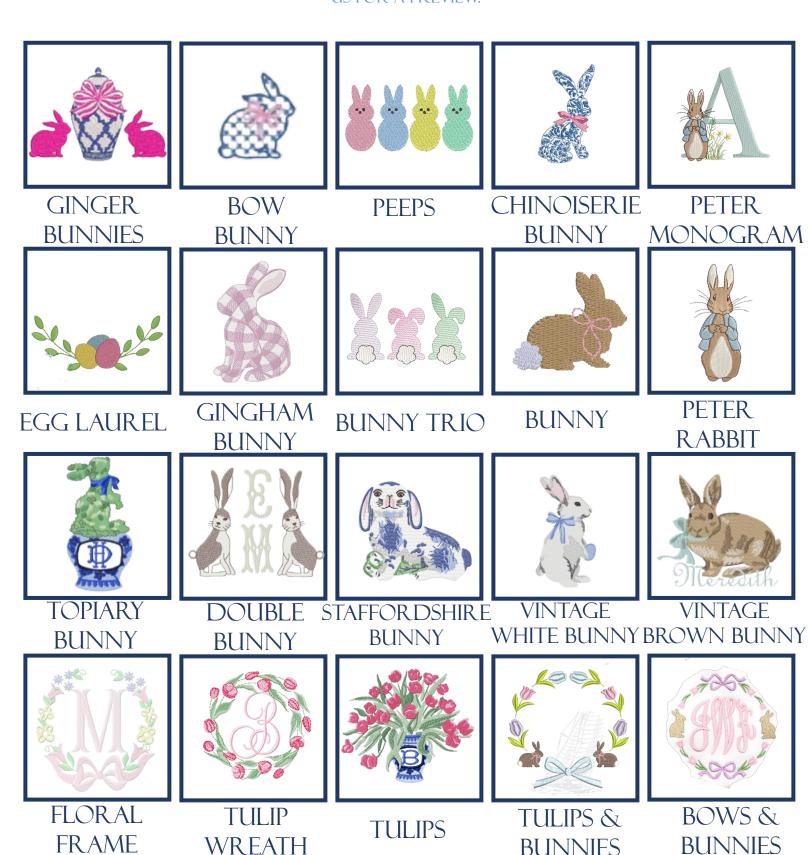

BOW BUS



BOW **APPLES** 



APPLE ROW

#### PATRIOTIC MOT

YOU CAN REMOVE OR ADD A NAME OR INITIALS SPELLED OUT ALONG SIDE OR IN YOUR MOTIF. YOU MAY SELECT ALTERNATE COLORS FOR EACH MOTIF BELOW. IF YOU ARE UNSURE IF YOU WILL LIKE YOUR DESIGN IN A CERTAIN STYLE OR COLORWAY PLEASE ASK US FOR A PREVIEW.



PATR IOTIC **BUNTING** 



**USA SCALLOPED** 



PATRIOTIC **BOW FRAME** 



FIREWORK FR AME



**FIREWORK NAME** 



**BLUE ANGELS BOAT** 



**BLUE ANGELS-1** 



BLUE **ANGELS-2** 



**ANGEL-1** 



SINGLE BLUE SINGLE BLUE ANGEL-2



FIREWORK STARS & STRIPES

STAR

**NAME** 



STARS & STRIPES **FONT** 



USA **BUNTING** 



**MONOGRAM** 

PATR IOTIC **PUPPIES** 



**STACKED** 

**US FLAG** 



SPARKLERS BOMB POP





PATRIOTIC **CART** 

#### VALENTINE'S DAY



#### EASTER MOTIF



## VINYL FONTS

YOU MAY SELECT ALTERNATE COLORS FOR EACH MONOGRAM BELOW.

IF YOU ARE UNSURE IF YOU WILL LIKE YOUR DESIGN IN A CERTAIN STYLE OR

COLORWAY PLEASE ASK US FOR A PREVIEW.



CIRCLE



BLAIR FISHTAIL



BLOCK SHADOW



**BARRETT** 



JACKSON SHADOW



PATISSERIE



BARRETT STRIPE



**CHARLIE** 



**GRACE** 



**RYAN** 





FAIRFAX RIBBED



## VINYL COLORS

COLORS SEEN ON SCREENS MAY BE SLIGHTLY VARIED IN REAL LIFE.

IF YOU ARE TRYING TO MATCH A SPECIFIC COLOR, PLEASE CONTACT US.