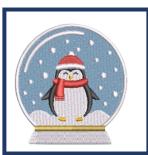

#### HOLIDAY MOTIF

NATIVITY SCENE

SNOW GLOBE

TREE & STAR

TREE & BOW

DOG & ORNAMENT

SANTA PUPPY

LIGHT PUPPY