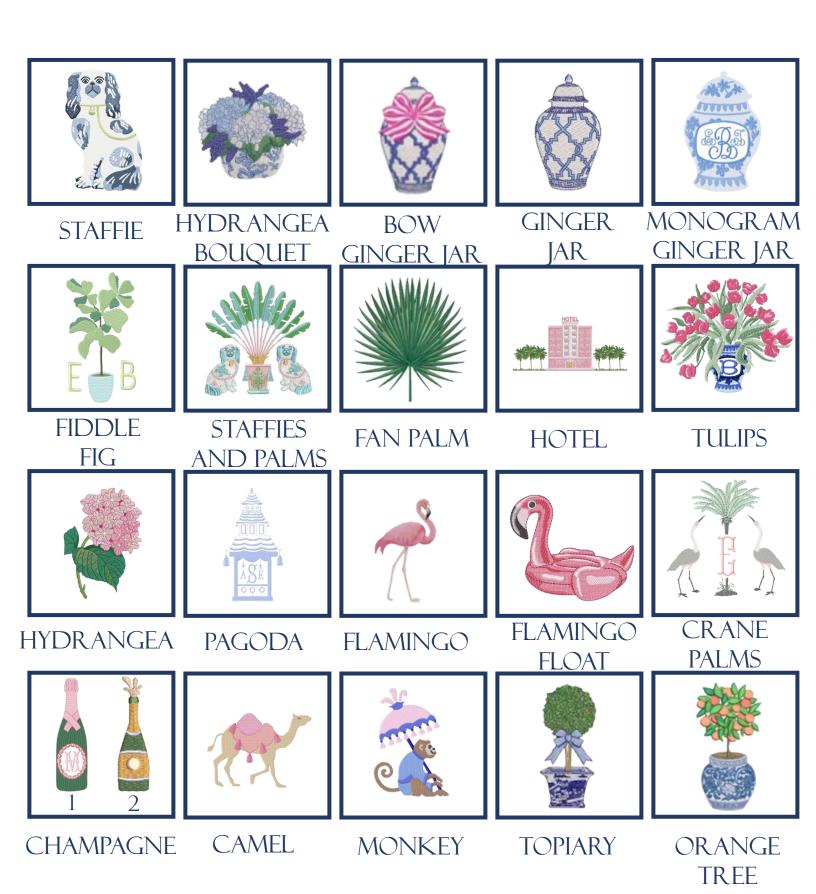

#### EMBROIDERY MOT

LIGHTHOUSE

**SATIN PALM** 

**ANCHOR** & OARS

**OYSTERS** 

**SKULL** 

PREPPY BOW

**PLAID** BOW

**ROPE** BOW

**STRIPES** BOW

GREEK KEY **FRAME** 

RIBBON

**GINGHAM** BOW FRAME BOW FRAME

**PALM** 

TULIP **FRAME** 

BAMBOO **SQUARE** 

TASSEL **FRAME** 

LATTICE **FRAME** 

LAUREL **FRAME** 

BAMBOO **CIRCLE** 

RODEO **FRAME** 

**ROPE FRAME** 