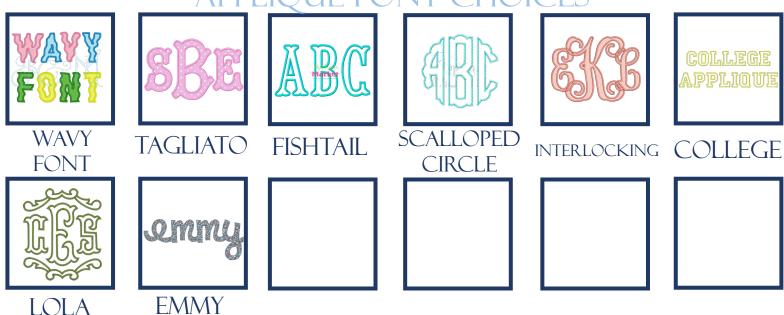

THLETIC



**FAIRFAX** 



**PATISSERIE** 



**CHARLIE** 



DIAMOND



LURES



BOW



BOW SAILBOAT



SAILBOAT



BLOCK SHADOW



CRAB



QUEEN BESS



JOY SATIN



DECO FILL



STACKED



BORDER STACKED



COWBOY STACKED



**SCALLOPED** 



DOTS



BAMBOO



**BROOKE** 



ELIZA



SQUARE MONO



OPEN VINE



HUDSON



CLOSED VINE



BARRETT RIBBED



CHINOISERIE MONOGRAM



BARRETT SATIN



CHINOISERIE FRAME 1



JACKSON



CHINOISERIE FRAME 2



**EMMALINE** 



CHINOISERIE FRAME 3



LAYERED BLOCK



FRAME

## APPLIQUE

YOU MAY SELECT ALTERNATE COLORS FOR EACH MONOGRAM BELOW.

IF YOU ARE UNSURE IF YOU WILL LIKE YOUR DESIGN IN A CERTAIN STYLE OR

COLORWAY PLEASE ASK US FOR A PROOF.

ADD \$6 TO THE LISTED PRICE ON OUR WEBSITE TO BE BILLED AFTER PURCHASE.

#### APPLIQUE FONT CHOICES



#### APPLIQUE FABRIC CHOICES

HAVE SOMETHING IN MIND THAT YOU DON'T SEE HERE? SEND US AN EMAIL AND WE WOULD LOVE TO WORK WITH YOU!



#### EMBROIDERY MOT



LIGHTHOUSE

**SATIN PALM** 

**ANCHOR** & OARS

**OYSTERS** 

**SKULL** 















PREPPY BOW

**PLAID** BOW

**ROPE** BOW

**STRIPES** BOW









GREEK KEY **FRAME** 

RIBBON

**GINGHAM** BOW FRAME BOW FRAME

**PALM** 







TULIP **FRAME** 



BAMBOO **SQUARE** 



TASSEL **FRAME** 



LATTICE **FRAME** 







LAUREL **FRAME** 



BAMBOO **CIRCLE** 



RODEO **FRAME** 



**ROPE FRAME** 



#### HOLIDAY MOTIF



WREATH ANCHOR.

BLUE WILLOW MERRY & **OR NAMENT** 

**BRIGHT** 

**CHINOISERIE** TREE

**CERAMIC** TREE

#### HOLIDAY MOTIF



NATIVITY SCENE



SNOW GLOBE



TREE & STAR



TREE & BOW



DOG & ORNAMENT



SANTA PU