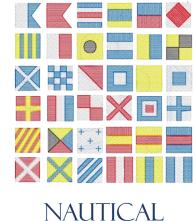

# The Spirit Charlie DUOTONE, Font Font Font

Single Sail Font

**A** ~~~

NAUTICAL
ALPHABET &
NUMBER S

PaBb@cDdEe
FfGgHh+iJjKk
LIMmNnOoPp
QqRrSsTtUu
VvWwXxYyZz
1234567890

Single Minnow Font