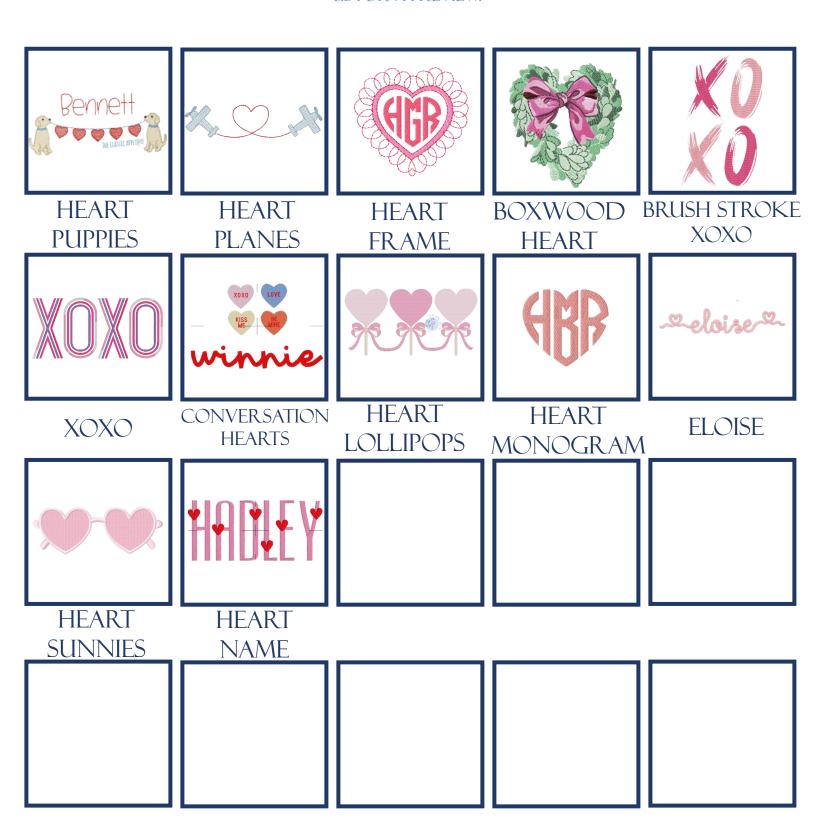

BOW **PENCILS** 



BOW BUS



BOW **APPLES** 



APPLE ROW

#### PATRIOTIC MOT

YOU CAN REMOVE OR ADD A NAME OR INITIALS SPELLED OUT ALONG SIDE OR IN YOUR MOTIF. YOU MAY SELECT ALTERNATE COLORS FOR EACH MOTIF BELOW. IF YOU ARE UNSURE IF YOU WILL LIKE YOUR DESIGN IN A CERTAIN STYLE OR COLORWAY PLEASE ASK US FOR A PREVIEW.



PATR IOTIC **BUNTING** 



**USA SCALLOPED** 



PATRIOTIC **BOW FRAME** 



FIREWORK FR AME



**FIREWORK NAME** 



**BLUE ANGELS BOAT** 



**BLUE ANGELS-1** 



BLUE **ANGELS-2** 



**ANGEL-1** 



SINGLE BLUE SINGLE BLUE ANGEL-2



FIREWORK STARS & STRIPES

STAR

**NAME** 



STARS & STRIPES **FONT** 



USA **BUNTING** 



**MONOGRAM** 

PATR IOTIC **PUPPIES** 



**STACKED** 

**US FLAG** 



SPARKLERS BOMB POP





PATRIOTIC **CART** 

#### VALENTINE'S DAY



#### EASTER MOTIF



## VINYL FONTS

YOU MAY SELECT ALTERNATE COLORS FOR EACH MONOGRAM BELOW.

IF YOU ARE UNSURE IF YOU WILL LIKE YOUR DESIGN IN A CERTAIN STYLE OR

COLORWAY PLEASE ASK US FOR A PREVIEW.



CIRCLE



BLAIR FISHTAIL



BLOCK SHADOW



**BARRETT** 



JACKSON SHADOW



PATISSERIE



BARRETT STRIPE



**CHARLIE** 



**GRACE** 



**RYAN** 





FAIRFAX RIBBED



## VINYL COLORS

COLORS SEEN ON SCREENS MAY BE SLIGHTLY VARIED IN REAL LIFE.

IF YOU ARE TRYING TO MATCH A SPECIFIC COLOR, PLEASE CONTACT US.