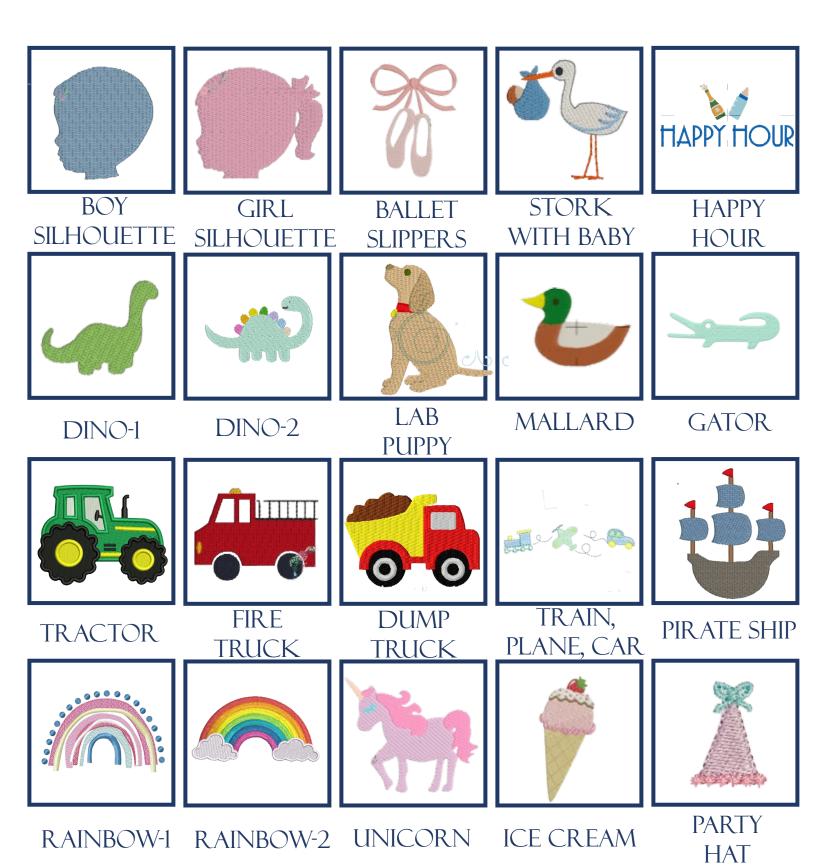

#### SCHOOL MOT

YOU CAN REMOVE OR ADD A NAME OR INITIALS SPELLED OUT ALONG SIDE OR IN YOUR MOTIF. YOU MAY SELECT ALTER NATE COLOR'S FOR EACH MOTIF BELOW. IF YOU ARE UNSURE IF YOU WILL LIKE YOUR DESIGN IN A CERTAIN STYLE OR COLORWAY PLEASE ASK US FOR A PREVIEW.

K-5 COLLAR 6-12 COLLAR

**CRAYON FONT** 

**APPLE RAINBOW** 

PENCIL, APPLE, **SCISSORS** 

**PENCIL NAME** 

CRAYON-A-SAURUS

PENCIL, APPLE, BOW

APPLE/ **CRAYON** 

**APPLE** MONOGRAM

PENCIL MONOGRAM SCHOOL BUS

**SCHOOL** BUS FRAME 1

SCHOOL BUS FRAME 2

**APPLE FRAME** 

FR AME

BOW **PENCILS** 

BOW BUS

BOW **APPLES** 

APPLE ROW