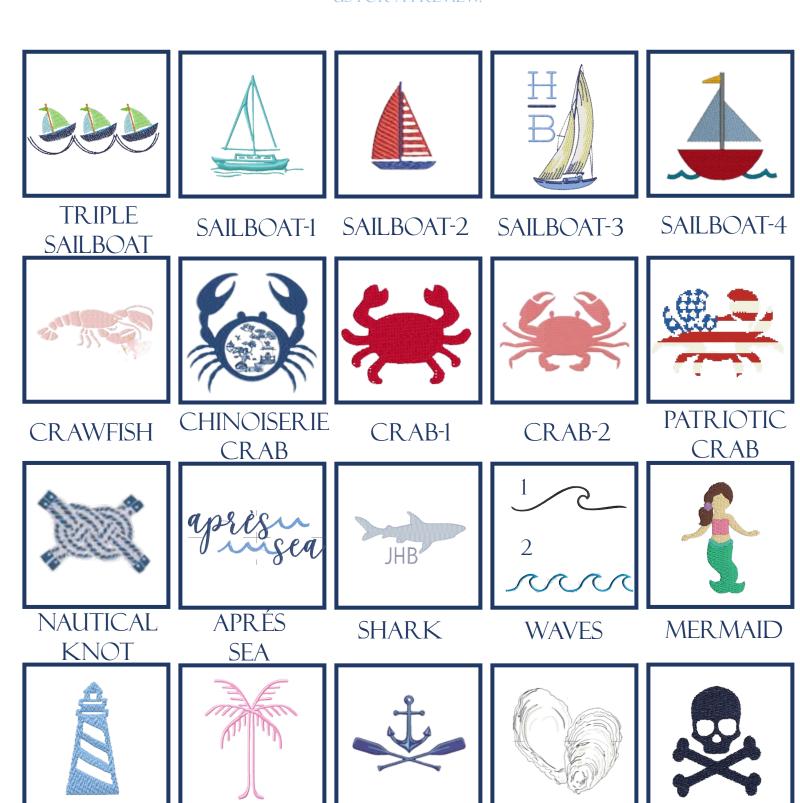

#### EMBROIDERY MOT

LIGHTHOUSE

**SATIN PALM** 

**ANCHOR** & OARS

**OYSTERS** 

**SKULL** 

PREPPY BOW

**PLAID** BOW

**ROPE** BOW

**STRIPES** BOW

GREEK KEY **FRAME** 

RIBBON

**GINGHAM** BOW FRAME BOW FRAME

**PALM** 

TULIP **FRAME** 

BAMBOO **SQUARE** 