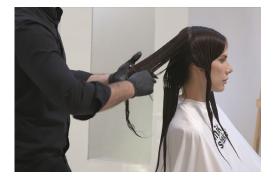

# STEP/4 CHAIR

At the workstation, apply milk\_shake INSTALIGHT potion to clean, damp hair, concentrating on lengths and ends. Comb through, do not rinse and proceed with blow-drying.