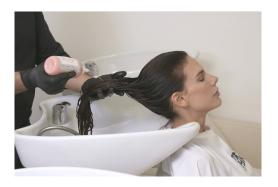

### STEP/2 BACKBAR

After cleansing, apply milk\_shake INSTALUTION to clean, damp hair. Comb the product to distribute it through the hair.

### STEP/3 BACKBAR

Twist the hair with the fingers to help the product penetrate deeper into the hair, then rinse immediately.