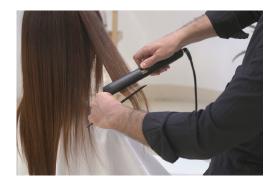

# STEP/7 CHAIR

Take thin strands and glide the straighteners 3-4 times over thin strands of hair, concentrating on lengths and ends.

Access exclusive video content.