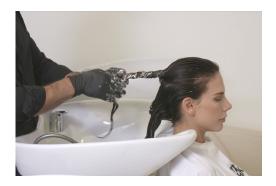

## STEP/1 BACKBAR

Distribute **milk\_shake** \*\* INSTALLIGHT **shampoo** evenly over damp hair and lather, then rinse. Repeat cleansing and rinse well.

### STEP/2 BACKBAR

After cleansing, apply milk\_shake INSTALUTION to clean, damp hair. Comb the product to distribute it through the hair.

### STEP/3 BACKBAR

Twist the hair with the fingers to help the product penetrate deeper into the hair, then rinse immediately.