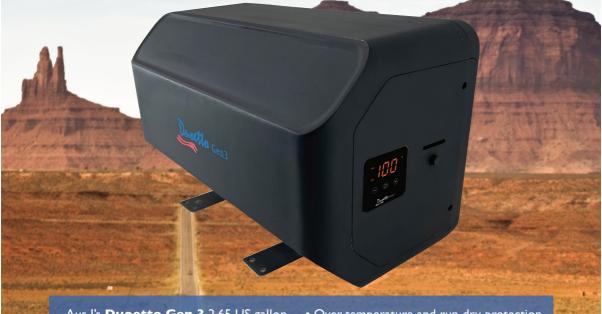

## **DUOETTO Gen 3** 12V/120V IOL WATER HEATERS

Aus J's **Duoetto Gen 3** 2.65 US gallon (10-liter) electric water heaters are the rugged, reliable, and environmentally harmonious, choice for Caravans, Motorhomes, RVs, or boats. Features include:

- ETL Intertek certified to UL 174
- Automatic switching from 12V to 120V
- Selectable temperatures on both 12V and 120V
- Digital control

- Over-temperature and run-dry protection
- External reset button
- Combination Pressure and Temperature Relief Valve (PTR)
- · Wall mount or floor mount