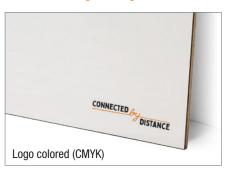

### Here we imprint your logo or your custom message:

### **Specifications:**

- Max. printable area: 400 x 15 mm
- Line widths min. 0.1 mm
- Smallest font size: x-height (lowercase letters without ascenders and descenders) min. 1.5 mm
- print color black or colored (CMYK)
- Minimum quantity: 12 pieces