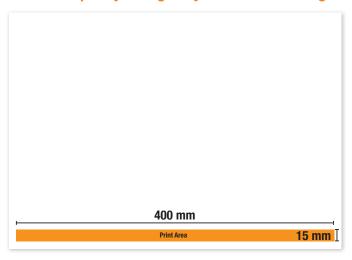

(Whiteboard)

Your motif is placed on the opposite side, in the print area on the right.

### **Specifications:**

- Max. printable area: 400 x 15 mm
- Line widths min. 0.1 mm
- Smallest font size: x-height (lowercase letters without ascenders and descenders) min. 1.5 mm
- print color black or colored (CMYK)
- Minimum quantity: 12 pieces