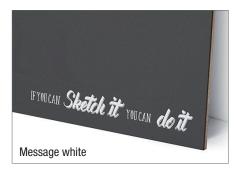

## Here we imprint your logo or your custom message:

### This is already on it:

Neuland print on one side

# This is what your myWorkBoard might look like: