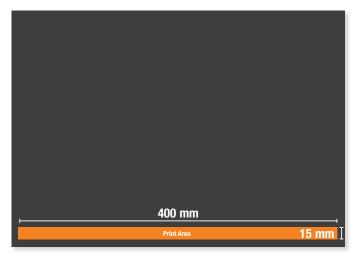

(Chalkboard)

Your motif is placed on the opposite side, in the print area on the right.

#### **Specifications:**

- Max. printable area: 400 x 15 mm
- Line widths min. 0.1 mm
- Smallest font size: x-height
- (lowercase letters without ascenders and descenders) min. 1.5 mm - print color white or colored (CMYK, white underprint)
- Minimum quantity: 12 pieces