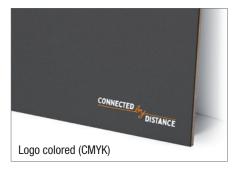

## Here we imprint your logo or your custom message:

# This is what your myWorkBoard might look like: