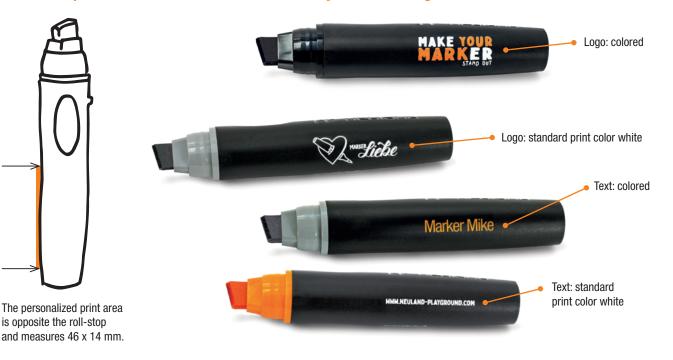

#### This is what your marker might look like:

**Print file:** 

#### **Specifications:**

- Max. printable area: 46 x 14 mm
- Line widths min. 0.1 mm
- Smallest font size: x-height (lowercase letters without ascenders and descenders) min. 1.5 mm
- White or colored print (CMYK). For color printing, white is additionally underprinted.
- Minimum quantity: 100 pieces, ink colors are freely selectable

#### There's a basic print on every Neuland Marker by default.

Your desired motiv can be imprinted on the marker, in addition to the already existing basic print and an embossment. The basic print includes the Neuland logo as well as important information like ink color, EAN code, nib, etc. The printable area is opposite the roll-stop.