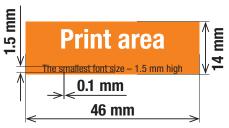

#### **Specifications:**

- Max. printable area: 46 x 14 mm
- Line widths min. 0.1 mm
- Smallest font size: x-height (lowercase letters without ascenders and descenders) min. 1.5 mm
- White or colored print (CMYK). For color printing, white is additionally underprinted.
- Minimum quantity: 100 pieces, ink colors are freely selectable