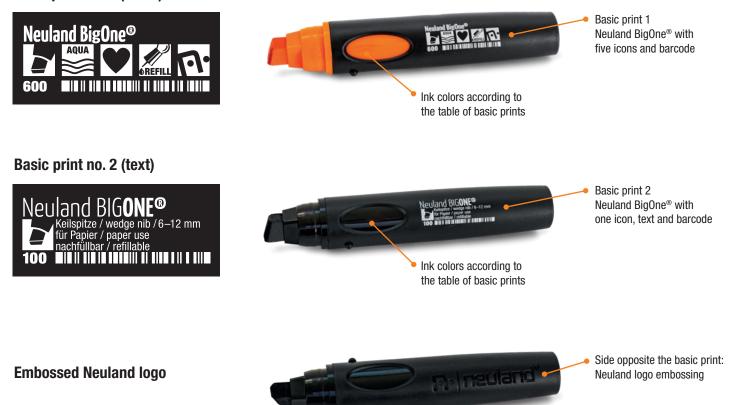

#### There's a basic print on every Neuland Marker by default.

Your desired motiv can be imprinted on the marker, in addition to the already existing basic print and an embossment. The basic print includes the Neuland logo as well as important information like ink color, EAN code, nib, etc. The printable area is opposite the roll-stop.

#### This is already on it:

Basic print no. 1 (icons)

#### What does the basic print look like?

To give you an idea of what you can expect, you will find a list of all current marker colors and their different basic prints here.