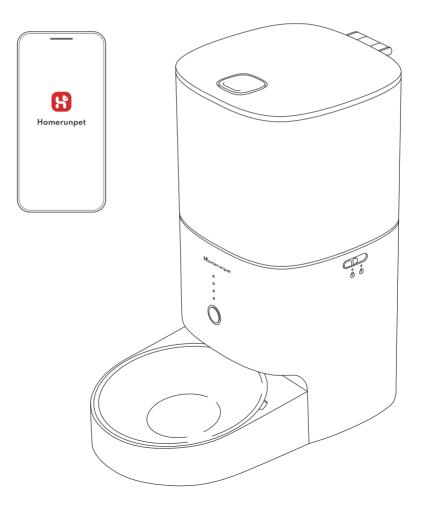

# **H**omerunpet

# 霍曼智能餵食器 快速操作指南



# 目錄

| 1.機器安裝步驟     | 5  |
|--------------|----|
| 2.APP 聯網操作步驟 | 10 |
| 2.1 安裝 APP   | 10 |
| 2.2 添加設備     | 11 |
| 3.設置餵食寵物     | 13 |
| 3.1 立即餵食     | 15 |
| 3.2 餵食計劃     | 17 |
| 4.查看日誌及訊息    | 19 |

#### 1.機器安裝步驟

# 1 解鎖糧桶

將餵食器主機兩側鎖扣解鎖並取下糧桶。





# 2 設備通電

- 電池供電:將餵食器主機翻轉底部,取下 電池蓋,安裝四顆1號堿性電池,打開紅 色按鈕開關。
- 電源供電:將餵食器主機翻轉底部,插入 電源線,打開紅色按鈕開關。
- \*註意:插電使用時也可裝入電池備用,斷電 狀態下設備會自動切換電池供電,保持正常 運行。
- \*僅電池供電時,不支持遠程出糧。





#### 註意:純電池供電使用說明

| 純電池供電下的默認狀態: |                                                 |  |  |  |
|--------------|-------------------------------------------------|--|--|--|
| 項目           | 狀態                                              |  |  |  |
| 餵食器          | <ul> <li>O 待機狀態</li> </ul>                      |  |  |  |
| Wi-Fi狀態      | ★ 離線狀態,只有按照餵食計劃自動出糧時,WiFi會保持2分鐘自動連線,<br