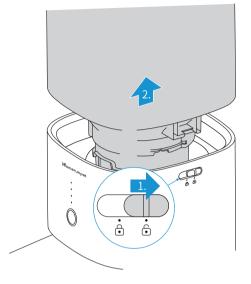

# **H**omerunpet

# 霍曼智能餵食器 快速操作指南



# 目錄

| 1.機器安裝步驟     | 5  |
|--------------|----|
| 2.APP 聯網操作步驟 | 10 |
| 2.1 安裝 APP   | 10 |
| 2.2 添加設備     | 11 |
| 3.設置餵食寵物     | 13 |
| 3.1 立即餵食     | 15 |
| 3.2 餵食計劃     | 17 |
| 4.查看日誌及訊息    | 19 |

#### 1.機器安裝步驟

# 1 解鎖糧桶

將餵食器主機兩側鎖扣解鎖並取下糧桶。





# 2 設備通電

- 電池供電:將餵食器主機翻轉底部,取下 電池蓋,安裝四顆1號堿性電池,打開紅 色按鈕開關。
- 電源供電:將餵食器主機翻轉底部,插入 電源線,打開紅色按鈕開關。
- \*註意:插電使用時也可裝入電池備用,斷電 狀態下設備會自動切換電池供電,保持正常 運行。
- \*僅電池供電時,不支持遠程出糧。





#### 註意:純電池供電使用說明

| 純電池供電下的默認狀態: |                                                 |  |  |  |
|--------------|-------------------------------------------------|--|--|--|
| 項目           | 狀態                                              |  |  |  |
| 餵食器          | <ul> <li>O 待機狀態</li> </ul>                      |  |  |  |
| Wi-Fi狀態      | ★ 離線狀態,只有按照餵食計劃自動出糧時,WiFi會保持2分鐘自動連線,<br>進行數據同步。 |  |  |  |
| APP操作        | ✗ 不支援                                           |  |  |  |
| 機身指示燈        | ★ 全部熄滅                                          |  |  |  |
| 定時出糧         | O 按已設定的餵食計劃正常出糧,可如常餵食                           |  |  |  |
| 訊息