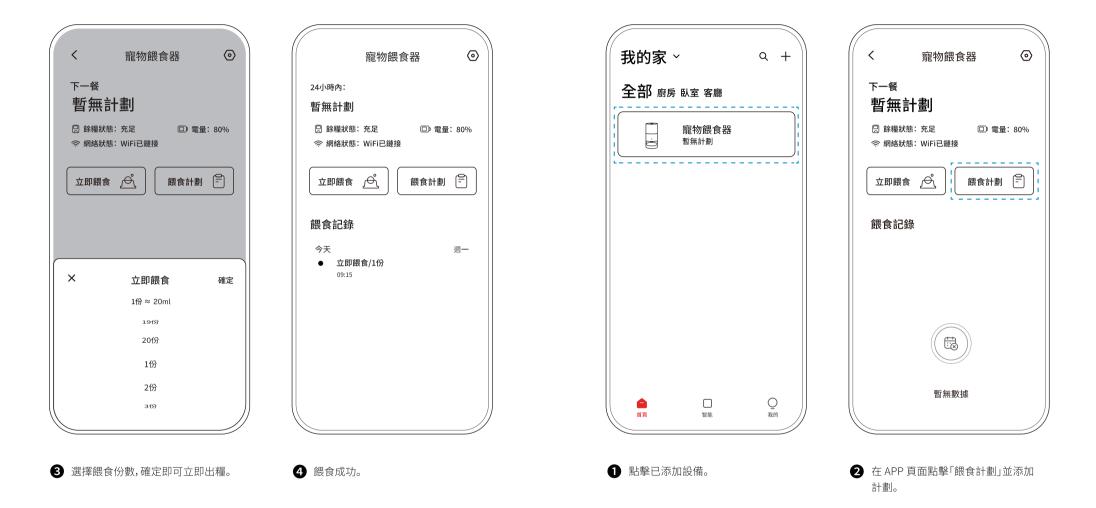

#### 3.設置餵食寵物

#### 3.1 立即餵食

註釋2:餵食器安裝電池供電或備用時,該區域會 顯示電池電量。

#### 3.2 餵食計劃

④ 可設置多個定時出糧時間表, 餵食器即 可按時間表執行出糧計劃。