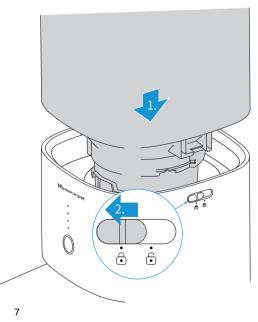

------------------------------|--|--|--|
| 項目           | 狀態                                              |  |  |  |
| 餵食器          | <ul> <li>O 待機狀態</li> </ul>                      |  |  |  |
| Wi-Fi狀態      | ★ 離線狀態,只有按照餵食計劃自動出糧時,WiFi會保持2分鐘自動連線,<br>進行數據同步。 |  |  |  |
| APP操作        | ✗ 不支援                                           |  |  |  |
| 機身指示燈        | ★ 全部熄滅                                          |  |  |  |
| 定時出糧         | O 按已設定的餵食計劃正常出糧,可如常餵食                           |  |  |  |
| 訊息推送         | O 餵食訊息正常推送, 餵食狀態正常更新                            |  |  |  |

#### 恢復「APP操作」說明:

若希望經由APP進行操作,需按一下機器的"手動餵食"按鈕,對機器進行喚醒,餵食器隨即進入網路連線狀態。 此時,可以通過APP進行操作。若無任何操作2分鐘後,進入待機狀態。



#### 1.機器安裝步驟

## 3 安裝底座

將食盆底座平行扣入餵食器主機後,把紅 色卡扣插入底座固定。



# 4 安裝糧桶

將餵食器主機翻轉端正在桌面,安裝糧桶後,向前撥動主機兩側鎖扣鎖定糧桶;然後把食盆放置在底座上。



## 1.機器安裝步驟

# 5 打開上蓋

拇指向下按壓,提起按鈕,輕微用力向上 掀開。



### 1.機器安裝步驟

#### 1 添加糧食

添加糧食時請勿超過桶壁的 MAX 線。

\*註意:寵物糧食和凍乾尺寸在12mm以內 可放入。

12



P



撕開塑料包取出乾燥劑,平放於上蓋內側 的乾燥劑盒內。





接通電源後,連續按壓2次環形按鈕,每 次出一份糧食,如需多份糧食,可重複按 壓按鈕。

9

Click

8

#### 2.1 安裝 APP



● 下載 APP,請在 App Store 或 Google play app store 搜索「Homerunpet」下載安裝 APP。

#### 2 註冊並登錄 APP。

## 2.APP 聯網操作步驟

#### 2.2 添加設備



\* 註意: 首次聯網可同時開啟 Wifi 與藍牙,以便更快速地連接成功。



#### 2.2 添加設備



\* 註意:首次連線使用時,藍色環形燈將在30秒內進入閃爍狀態,餵食器自動進入網路配置模式;若30秒內藍色環 形燈未未處於閃爍狀態,請長按餵食器底部「Reset」黑色按鈕 3秒以上,聽見"嗶"一聲,重置 Wifi,可再次進行網 路配置模式。



刷新

 $\otimes$ 

\* 註意: 餵食器僅支援 2.4GHz, 暫不支援 5GHz Wifi。首次聯網可同時開啟 Wifi 與藍牙, 以便更快速地連接成功。



\*註意:如果聯網失敗,可返回第③步重置網路後再重新聯網。

#### 3.設置餵食寵物

#### 3.1 立即餵食



註釋2:餵食器安裝電池供電或備用時,該區域會 顯示電池電量。



#### 3.2 餵食計劃









④ 可設置多個定時出糧時間表, 餵食器即 可按時間表執行出糧計劃。

###