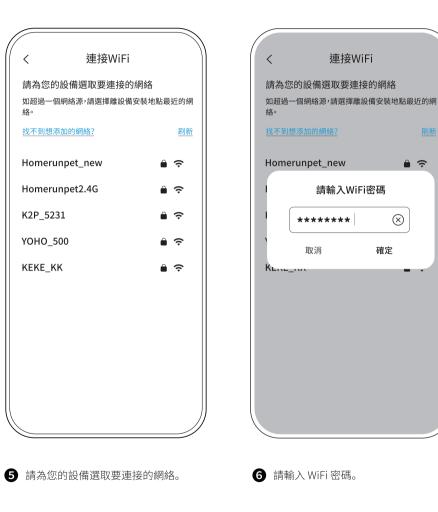

#### 2.2 添加設備

\* 註意:首次連線使用時,藍色環形燈將在30秒內進入閃爍狀態,餵食器自動進入網路配置模式;若30秒內藍色環 形燈未未處於閃爍狀態,請長按餵食器底部「Reset」黑色按鈕 3秒以上,聽見"嗶"一聲,重置 Wifi,可再次進行網 路配置模式。

刷新

 $\otimes$ 

\* 註意: 餵食器僅支援 2.4GHz, 暫不支援 5GHz Wifi。首次聯網可同時開啟 Wifi 與藍牙, 以便更快速地連接成功。

\*註意:如果聯網失敗,可返回第③步重置網路後再重新聯網。