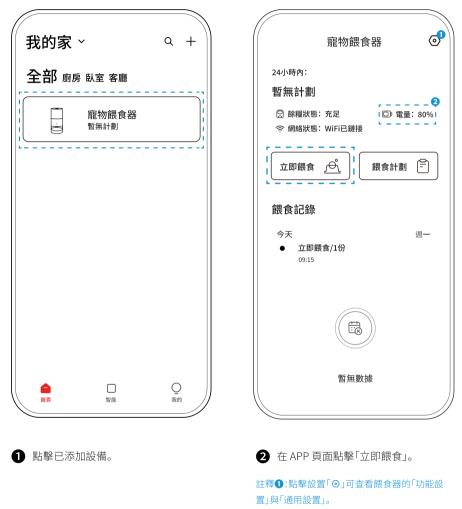

# **H**omerunpet

# 霍曼智能餵食器 快速操作指南

#### 3.設置餵食寵物

#### 3.1 立即餵食

註釋2:餵食器安裝電池供電或備用時,該區域會 顯示電池電量。