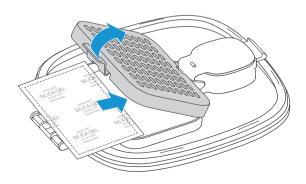

#### 1 添加糧食

添加糧食時請勿超過桶壁的 MAX 線。

\*註意:寵物糧食和凍乾尺寸在12mm以內 可放入。

12

P

撕開塑料包取出乾燥劑,平放於上蓋內側 的乾燥劑盒內。

接通電源後,連續按壓2次環形按鈕,每 次出一份糧食,如需多份糧食,可重複按 壓按鈕。

9