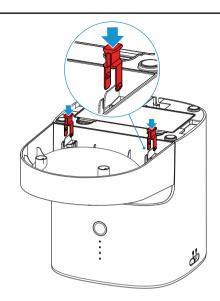

## 3 安裝底座

將食盆底座平行扣入餵食器主機後,把紅 色卡扣插入底座固定。

# 4 安裝糧桶

將餵食器主機翻轉端正在桌面,安裝糧桶後,向前撥動主機兩側鎖扣鎖定糧桶;然後把食盆放置在底座上。