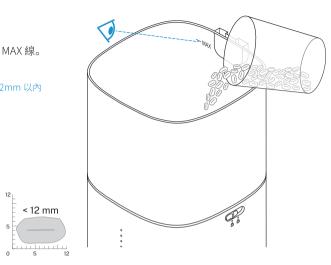

#### 1 添加糧食

添加糧食時請勿超過桶壁的 MAX 線。

\*註意:寵物糧食和凍乾尺寸在12mm以內 可放入。

12

P

撕開塑料包取出乾燥劑,平放於上蓋內側 的乾燥劑盒內。

接通電源後,連續按壓2次環形按鈕,每 次出一份糧食,如需多份糧食,可重複按 壓按鈕。

9