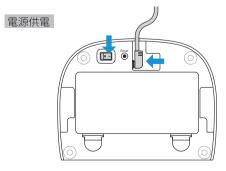

# 2 設備通電

- 電池供電:將餵食器主機翻轉底部,取下 電池蓋,安裝四顆1號堿性電池,打開紅 色按鈕開關。
- 電源供電:將餵食器主機翻轉底部,插入 電源線,打開紅色按鈕開關。
- \*註意:插電使用時也可裝入電池備用,斷電 狀態下設備會自動切換電池供電,保持正常 運行。
- \*僅電池供電時,不支持遠程出糧。