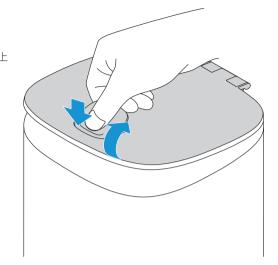

| 狀態                                              |  |  |  |
| 餵食器          | <ul> <li>O 待機狀態</li> </ul>                      |  |  |  |
| Wi-Fi狀態      | ★ 離線狀態,只有按照餵食計劃自動出糧時,WiFi會保持2分鐘自動連線,<br>進行數據同步。 |  |  |  |
| APP操作        | ✗ 不支援                                           |  |  |  |
| 機身指示燈        | ★ 全部熄滅                                          |  |  |  |
| 定時出糧         | O 按已設定的餵食計劃正常出糧,可如常餵食                           |  |  |  |
| 訊息推送         | O 餵食訊息正常推送, 餵食狀態正常更新                            |  |  |  |

#### 恢復「APP操作」說明:

若希望經由APP進行操作,需按一下機器的"手動餵食"按鈕,對機器進行喚醒,餵食器隨即進入網路連線狀態。 此時,可以通過APP進行操作。若無任何操作2分鐘後,進入待機狀態。



#### 1.機器安裝步驟

## 3 安裝底座

將食盆底座平行扣入餵食器主機後,把紅 色卡扣插入底座固定。



# 4 安裝糧桶

將餵食器主機翻轉端正在桌面,安裝糧桶後,向前撥動主機兩側鎖扣鎖定糧桶;然後把食盆放置在底座上。



## 1.機器安裝步驟

# 5 打開上蓋

拇指向下按壓,提起按鈕,輕微用力向上 掀開。



### 1.機器安裝步驟

#### 1 添加糧食

添加糧食時請勿超過桶壁的 MAX 線。

\*註意:寵物糧食和凍乾尺寸在12mm以內 可放入。

12



P



撕開塑料包取出乾燥劑,平放於上蓋內側 的乾燥劑盒內。





接通電源後,連續按壓2次環形按鈕,每 次出一份糧食,如需多份糧食,可重複按 壓按鈕。

9

Click

8

#### 2.1 安裝 APP



● 下載 APP,請在 App Store 或 Google play app store 搜索「Homerunpet」下載安裝 APP。

#### 2 註冊並登錄 APP。

## 2.APP 聯網操作步驟

#### 2.2 添加設備



\* 註意: 首次聯網可同時開啟 Wifi 與藍牙,以便更快速地連接成功。



#### 2.2 添加設備



\* 註意:首次連線使用時,藍色環形燈將在30秒內進入閃爍狀態,餵食器自動進入網路配置模式;若30秒內藍色環 形燈未未處於閃爍狀態,請長按餵食器底部「Reset」黑色按鈕 3秒以上,聽見"嗶"一聲,重置 Wifi,可再次進行網 路配置模式。



刷新

 $\otimes$ 

\* 註意: 餵食器僅支援 2.4GHz, 暫不支援 5GHz Wifi。首次聯網可同時開啟 Wifi 與藍牙, 以便更快速地連接成功。



\*註意:如果聯網失敗,可返回第③步重置網路後再重新聯網。

#### 3.設置餵食寵物

#### 3.1 立即餵食



註釋2:餵食器安裝電池供電或備用時,該區域會 顯示電池電量。



#### 3.2 餵食計劃









④ 可設置多個定時出糧時間表, 餵食器即 可按時間表執行出糧計劃。

### 4.查看日誌及訊息

#### 訊息中心



點擊「我的>訊息中心」在日誌頁面上,可以查看異常通