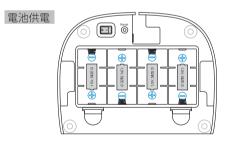

# 2 設備通電

- 電池供電:將餵食器主機翻轉底部,取下 電池蓋,安裝四顆1號堿性電池,打開紅 色按鈕開關。
- 電源供電:將餵食器主機翻轉底部,插入 電源線,打開紅色按鈕開關。
- \*註意:插電使用時也可裝入電池備用,斷電 狀態下設備會自動切換電池供電,保持正常 運行。
- \*僅電池供電時,不支持遠程出糧。