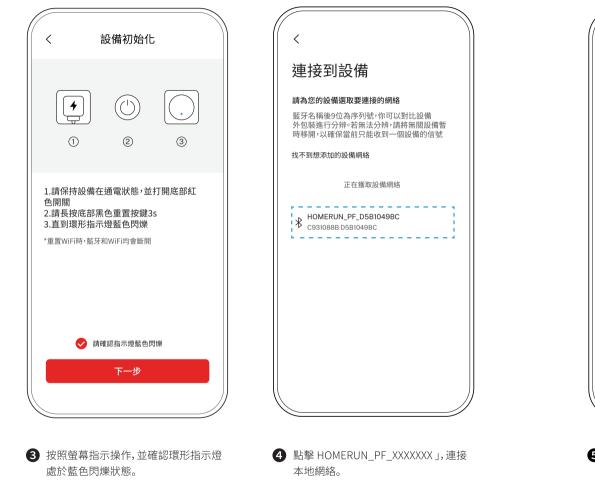

#### 2.2 添加設備

\* 註意:首次連線使用時,藍色環形燈將在30秒內進入閃爍狀態,餵食器自動進入網路配置模式;若30秒內藍色環 形燈未未處於閃爍狀態,請長按餵食器底部「Reset」黑色按鈕 3秒以上,聽見"嗶"一聲,重置 Wifi,可再次進行網 路配置模式。

刷新

 $\otimes$ 

\* 註意: 餵食器僅支援 2.4GHz, 暫不支援 5GHz Wifi。首次聯網可同時開啟 Wifi 與藍牙, 以便更快速地連接成功。

\*註意:如果聯網失敗,可返回第③步重置網路後再重新聯網。