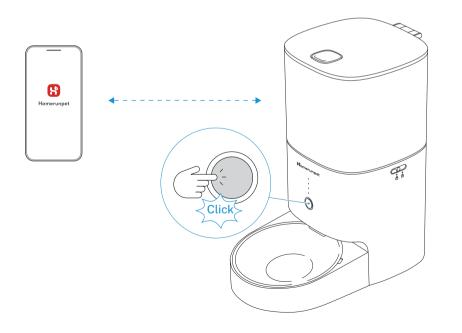

#### 恢復「APP操作」說明:

若希望經由APP進行操作,需按一下機器的"手動餵食"按鈕,對機器進行喚醒,餵食器隨即進入網路連線狀態。 此時,可以通過APP進行操作。若無任何操作2分鐘後,進入待機狀態。

#### 2.1 安裝 APP

● 下載 APP,請在 App Store 或 Google play app store 搜索「Homerunpet」下載安裝 APP。

#### 2 註冊並登錄 APP。

## 2.APP 聯網操作步驟

#### 2.2 添加設備

\* 註意: 首次聯網可同時開啟 Wifi 與藍牙,以便更快速地連接成功。

#### 2.2 添加設備

\* 註意:首次連線使用時,藍色環形燈將在30秒內進入閃爍狀態,餵食器自動進入網路配置模式;若30秒內藍色環 形燈未未處於閃爍狀態,請長按餵食器底部「Reset」黑色按鈕 3秒以上,聽見"嗶"一聲,重置 Wifi,可再次進行網 路配置模式。

刷新

 $\otimes$ 

\* 註意: 餵食器僅支援 2.4GHz, 暫不支援 5GHz Wifi。首次聯網可同時開啟 Wifi 與藍牙, 以便更快速地連接成功。