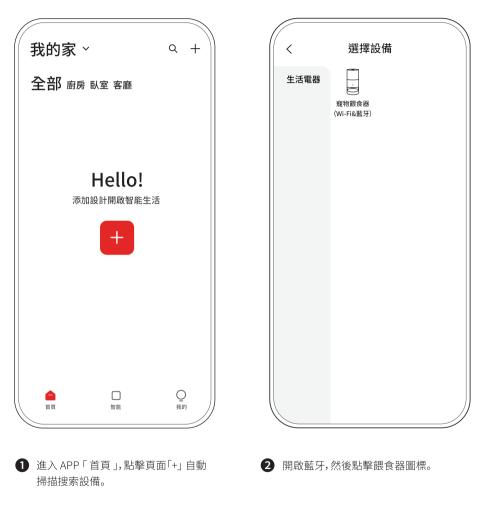

#### 2.1 安裝 APP

● 下載 APP,請在 App Store 或 Google play app store 搜索「Homerunpet」下載安裝 APP。

#### 2.2 添加設備

\* 註意: 首次聯網可同時開啟 Wifi 與藍牙,以便更快速地連接成功。

#### 2.2 添加設備

\* 註意:首次連線使用時,藍色環形燈將在30秒內進入閃爍狀態,餵食器自動進入網路配置模式;若30秒內藍色環 形燈未未處於閃爍狀態,請長按餵食器底部「Reset」黑色按鈕 3秒以上,聽見"嗶"一聲,重置 Wifi,可再次進行網 路配置模式。

刷新

 $\otimes$ 

\* 註意: 餵食器僅支援 2.4GHz, 暫不支援 5GHz Wifi。首次聯網可同時開啟 Wifi 與藍牙, 以便更快速地連接成功。