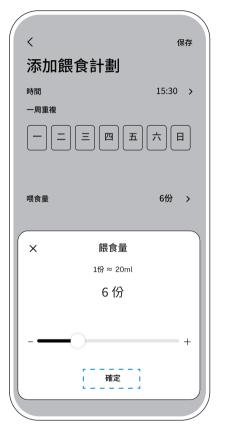

主機翻轉端正在桌面,安裝糧桶後,向前撥動主機兩側鎖扣鎖定糧桶;然後把食盆放置在底座上。



## 1.機器安裝步驟

# 5 打開上蓋

拇指向下按壓,提起按鈕,輕微用力向上 掀開。



### 1.機器安裝步驟

#### 1 添加糧食

添加糧食時請勿超過桶壁的 MAX 線。

\*註意:寵物糧食和凍乾尺寸在12mm以內 可放入。

12



P



撕開塑料包取出乾燥劑,平放於上蓋內側 的乾燥劑盒內。





接通電源後,連續按壓2次環形按鈕,每 次出一份糧食,如需多份糧食,可重複按 壓按鈕。

9

Click

8

#### 2.1 安裝 APP



● 下載 APP,請在 App Store 或 Google play app store 搜索「Homerunpet」下載安裝 APP。

#### 2 註冊並登錄 APP。

## 2.APP 聯網操作步驟

#### 2.2 添加設備



\* 註意: 首次聯網可同時開啟 Wifi 與藍牙,以便更快速地連接成功。



#### 2.2 添加設備



\* 註意:首次連線使用時,藍色環形燈將在30秒內進入閃爍狀態,餵食器自動進入網路配置模式;若30秒內藍色環 形燈未未處於閃爍狀態,請長按餵食器底部「Reset」黑色按鈕 3秒以上,聽見"嗶"一聲,重置 Wifi,可再次進行網 路配置模式。



刷新

 $\otimes$ 

\* 註意: 餵食器僅支援 2.4GHz, 暫不支援 5GHz Wifi。首次聯網可同時開啟 Wifi 與藍牙, 以便更快速地連接成功。



\*註意:如果聯網失敗,可返回第③步重置網路後再重新聯網。

#### 3.設置餵食寵物

#### 3.1 立即餵食



註釋2:餵食器安裝電池供電或備用時,該區域會 顯示電池電量。



#### 3.2 餵食計劃









④ 可設置多個定時出糧時間表, 餵食器即 可按時間表執行出糧計劃。

### 4.查看日誌及訊息

#### 訊息中心



點擊「我的>訊息中心」在日誌頁面上,可以查看異常通知和餵食記錄。

19



MADE IN CHINA

MORE INFORMATION HOMERUNPET.COM





3

4

2

1

В

C

D

E

修改记录 V1.0 版本 设计 日期 更改内容 批准 homerun霍曼 深圳前海霍曼科技有限公司

2 5 1 3 4

6

5

| 图纸类别  | 物料编码 | 0140100157                          |      | 单位(mm) |   |
|-------|------|-------------------------------------|------|--------|---|
| □打样图纸 | 物料名称 | 包材-说明书-PF20喂食器快速<br>-HomerunPet-繁中版 | 上手指南 | 图纸比例   | F |
| ✓生产图纸 | 制作材质 | 128g铜版纸不覆膜 - 彩色印刷 - 骑马钉             |      | 1:1    |   |
|       | 6    | 7                                   | 5    | 3      | • |

8

A

В

С

D

Е

7