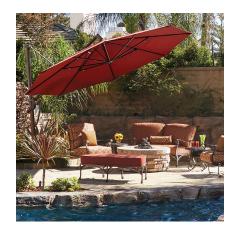

## 11' Octagon AKZ Plus Cantilever Umbrella

Beautiful cantilever umbrellas in a variety of shapes and sizes allow you the flexibility to choose an umbrella design that fits your needs. With an array of fabrics to choose from, your patio umbrella can be as eye-catching as it is functional.