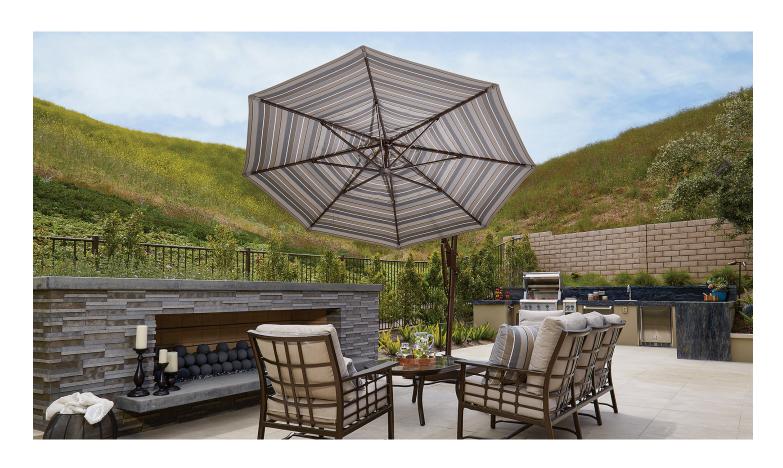

## 11' Octagon AKZ Plus Cantilever Umbrella

Beautiful cantilever umbrellas in a variety of shapes and sizes allow you the flexibility to choose an umbrella design that fits your needs. With an array of fabrics to choose from, your patio umbrella can be as eye-catching as it is functional.

## 11' Octagon AKZ Plus Cantilever Umbrella

BRONZE FRAME Sand

ANTHRACITE FRAME BOULDER

BLACK FRAME Black