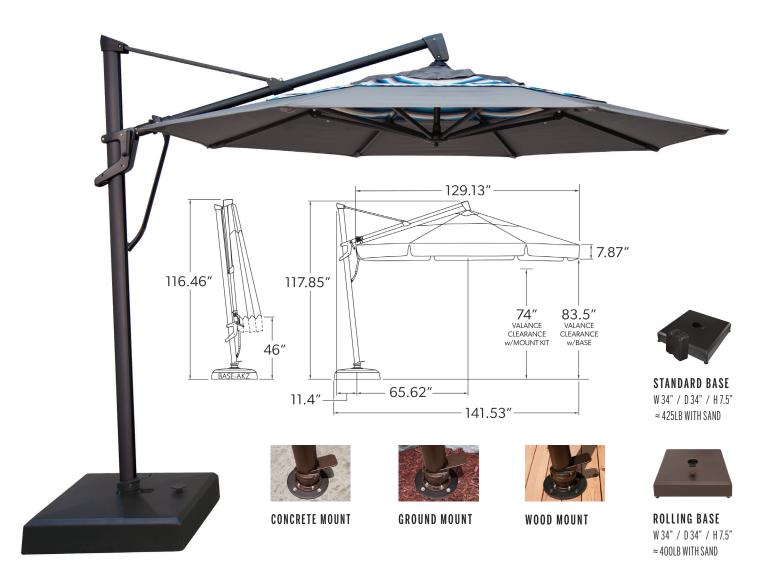

## 11' Octagon AKZ Plus Cantilever Umbrella

Beautiful cantilever umbrellas in a variety of shapes and sizes allow you the flexibility to choose an umbrella design that fits your needs. With an array of fabrics to choose from, your patio umbrella can be as eye-catching as it is functional.

## POLYESTER FABRICS

MANUFACTURED BY O'BRAVIA WITH A 4 YEAR WARRANTY AGAINST FADING.

- INFINITE FRONT TO BACK TILTING
- LEFT TO RIGHT TILT AT 18°, 36°, AND 54°
- FOOT PEDAL 360° ROTATION CAPABILITY
- HARDWARE FOR INSTALLED MOUNTS AVAILABLE BY SPECIAL ORDER
- THIS MODEL IS **not recommended** for rooftop decks or high wind