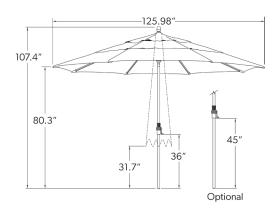

## 11' Octagon Collar Tilt Market Umbrella

Beautiful market umbrellas in a variety of shapes and sizes allow you the flexibility to choose an umbrella design that fits your needs. With an array of fabrics to choose from, your patio umbrella can be as eye-catching as it is functional.