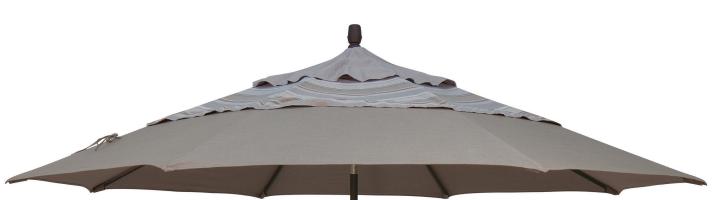

## 11' Octagon Collar Tilt Market Umbrella

Beautiful market umbrellas in a variety of shapes and sizes allow you the flexibility to choose an umbrella design that fits your needs. With an array of fabrics to choose from, your patio umbrella can be as eye-catching as it is functional.

## 11' Octagon Collar Tilt Market Umbrella

**BLACK FRAME** Cast silver

**BLACK FRAME** Canvas coal

**BLACK FRAME** Jockey Red

BRONZE FRAME Cast ash