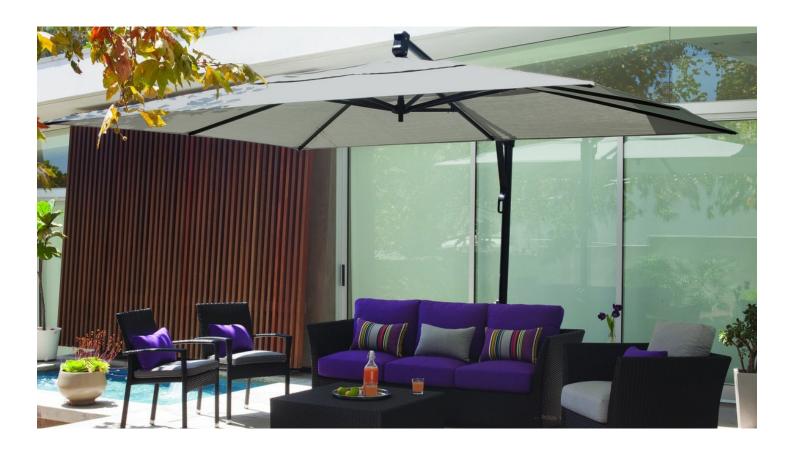

## 10' x 13' Rectangle AKZ Plus Cantilever Umbrella

Beautiful cantilever umbrellas in a variety of shapes and sizes allow you the flexibility to choose an umbrella design that fits your needs. With an array of fabrics to choose from, your patio umbrella can be as eye-catching as it is functional.

## 10' x 13' Rectangle AKZ Plus Cantilever Umbrella

BRONZE FRAME Sand

ANTHRACITE FRAME BOULDER

BLACK FRAME Black