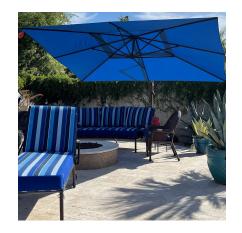

## 10' x 13' Rectangle AKZ Plus Cantilever Umbrella

Beautiful cantilever umbrellas in a variety of shapes and sizes allow you the flexibility to choose an umbrella design that fits your needs. With an array of fabrics to choose from, your patio umbrella can be as eye-catching as it is functional.