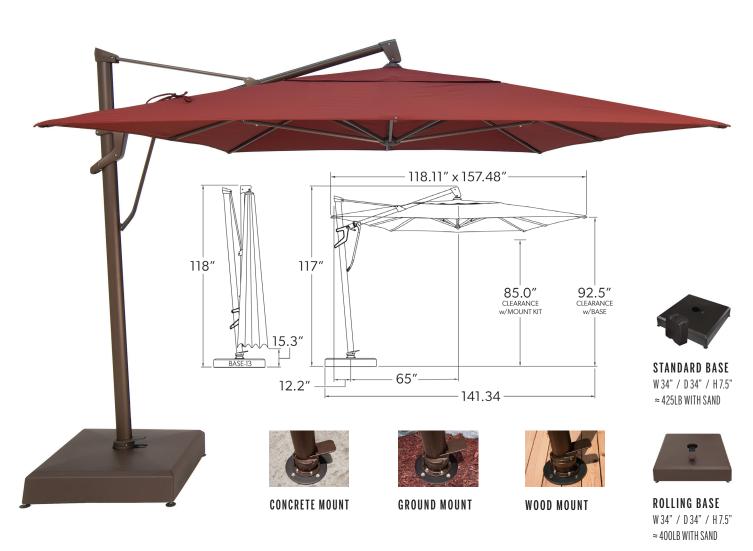

## POLYESTER FABRICS

MANUFACTURED BY O'BRAVIA WITH A 4 YEAR WARRANTY AGAINST FADING.

- INFINITE FRONT TO BACK TILT
- LEFT TO RIGHT TILT AT 18°, 36°, AND 54°
- FOOT PEDAL 360° ROTATION CAPABILITY
- HARDWARE FOR INSTALLED MOUNTS AVAILABLE BY SPECIAL ORDER
- THIS MODEL IS **not recommended** for rooftop decks or high wind