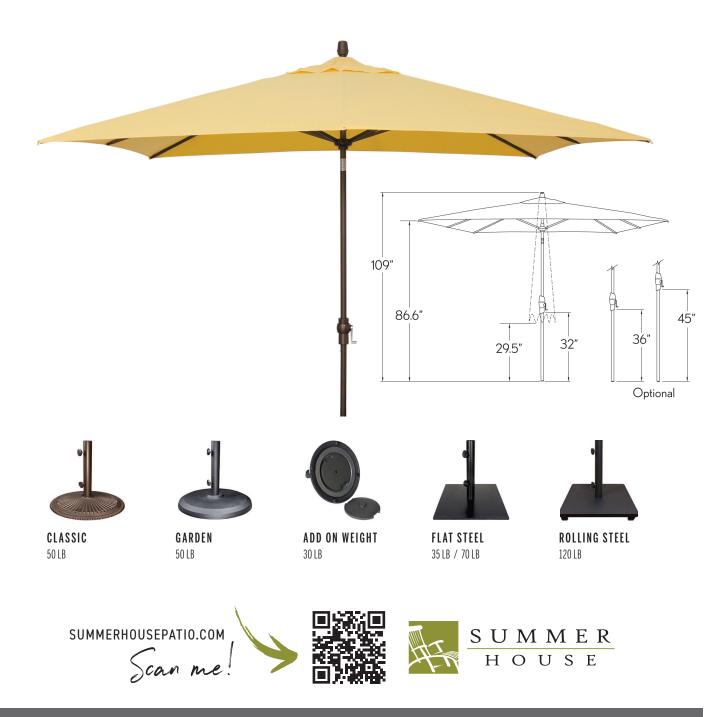

## 8' X 10' Rectangle Auto Tilt Market Umbrella

Beautiful market umbrellas in a variety of shapes and sizes allow you the flexibility to choose an umbrella design that fits your needs. With an array of fabrics to choose from, your patio umbrella can be as eye-catching as it is functional.