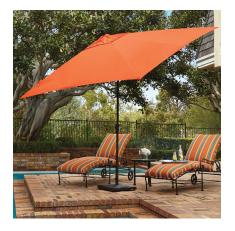

## 8' X 10' Rectangle Auto Tilt Market Umbrella

Beautiful market umbrellas in a variety of shapes and sizes allow you the flexibility to choose an umbrella design that fits your needs. With an array of fabrics to choose from, your patio umbrella can be as eye-catching as it is functional.