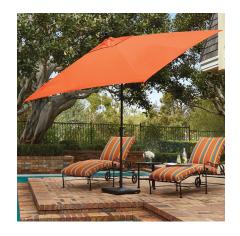

## 8' x 10' Rectangle Auto Tilt Market Umbrella

Beautiful market umbrellas in a variety of shapes and sizes allow you the flexibility to choose an umbrella design that fits your needs. With an array of fabrics to choose from, your patio umbrella can be as eye-catching as it is functional.