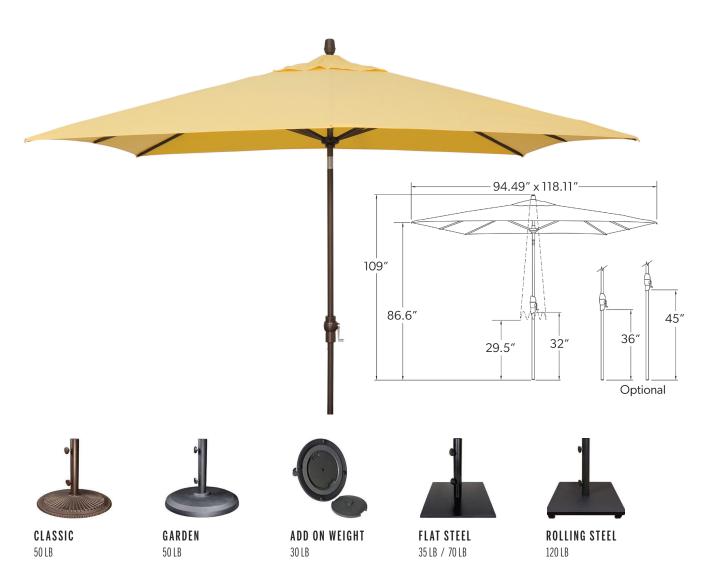

## 8' x 10' Rectangle Auto Tilt Market Umbrella

Beautiful market umbrellas in a variety of shapes and sizes allow you the flexibility to choose an umbrella design that fits your needs. With an array of fabrics to choose from, your patio umbrella can be as eye-catching as it is functional.

## 8' x 10' Rectangle Auto Tilt Market Umbrella

**BRONZE FRAME** CANVAS

**BRONZE FRAME** CAST ASH

**ACRYLIC FABRICS** MANUFACTURED BY SUNBRELLA & OTHERS WITH A 5 YEAR WARRANTY AGAINST FADING.

**POLYESTER FABRICS** MANUFACTURED BY O'BRAVIA WITH A 4 YEAR WARRANTY AGAINST FADING.